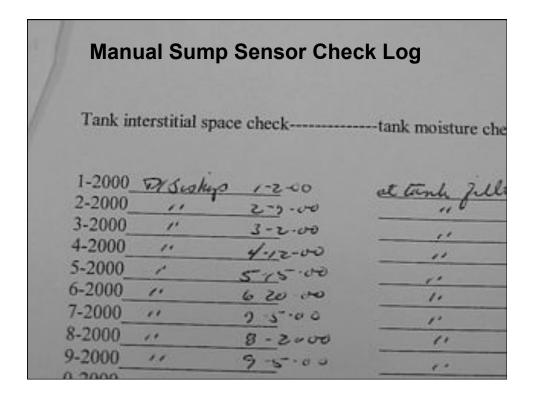

| C Ababas Taing Links              |                                                                   |                                                                 |             |                                        |
|-----------------------------------|-------------------------------------------------------------------|-----------------------------------------------------------------|-------------|----------------------------------------|
| Sensor Type                       | Can detect<br>introduction<br>of liquid in<br>tight<br>interstice | Can detect<br>breach in inner<br>or outer wall of<br>interstice | distinguish | Is compatibly<br>with ethanol<br>fuels |
| Float,<br>Discriminating          | Yes                                                               |                                                                 | Yes         | E10 probably, E85<br>no                |
| Float, Non-<br>Discriminating     | Yes                                                               |                                                                 |             | E10 probably, E85<br>no                |
| Hydrostatic                       | Yes                                                               | Yes                                                             |             | Yes                                    |
| Optical                           | Yes                                                               |                                                                 |             | Yes                                    |
| Conductive,<br>Discriminating     | Yes                                                               |                                                                 |             | Yes                                    |
| Conductive, on-<br>Discriminating | Yes                                                               |                                                                 | Yes         | Yes                                    |
| Pressure                          |                                                                   | Yes                                                             | +           | NA                                     |
| Vacuum                            |                                                                   | Yes                                                             |             | NA                                     |