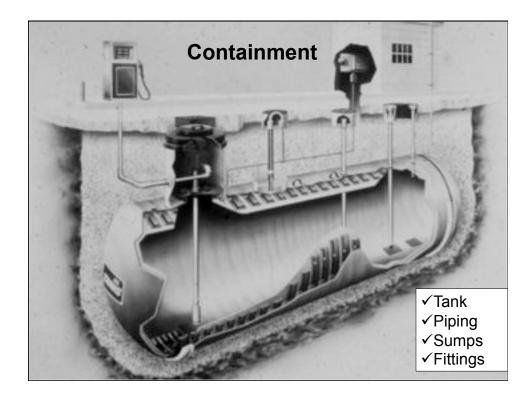

| C Ababas Taing Links              |                                                                   |                                                                 |             |                                        |
|-----------------------------------|-------------------------------------------------------------------|-----------------------------------------------------------------|-------------|----------------------------------------|
| Sensor Type                       | Can detect<br>introduction<br>of liquid in<br>tight<br>interstice | Can detect<br>breach in inner<br>or outer wall of<br>interstice | distinguish | Is compatibly<br>with ethanol<br>fuels |
| Float,<br>Discriminating