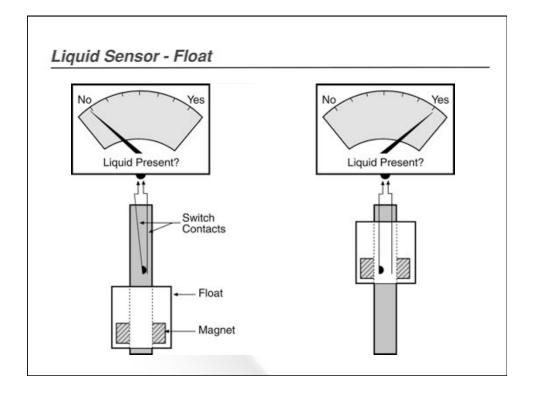

| C Ababas Taing Links              |                                                                   |                                                                 |             |                                        |
|-----------------------------------|-------------------------------------------------------------------|-----------------------------------------------------------------|-------------|----------------------------------------|
| Sensor Type                       | Can detect<br>introduction<br>of liquid in<br>tight<br>interstice | Can detect<br>breach in inner<br>or outer wall of<br>interstice | distinguish | Is compatibly<br>with ethanol<br>fuels |
| Float,<br>Discriminating          | Yes                                                               |                                                                 | Yes         | E10 probably, E85<br>no                |
| Float, Non-<br>Discriminating     | Yes                                                               |                                                                 |             | E10 probably, E85<br>no                |
| Hydrostatic                       | Yes                                                               | Yes                                                             |             | Yes                                    |
| Optical                           | Yes                                                               |                                                                 |             | Yes                                    |
| Conductive,<br>Discriminating     | Yes                                                               |                                                                 |             | Yes                                    |
| Conductive, on-<br>Discriminating | Yes                                                               |                                                                 | Yes         | Yes                                    |
| Pressure                          |                                                                   | Yes                                                             | +           | NA                                     |
| Vacuum                            |                                                                   | Yes                                                             |             | NA                                     |