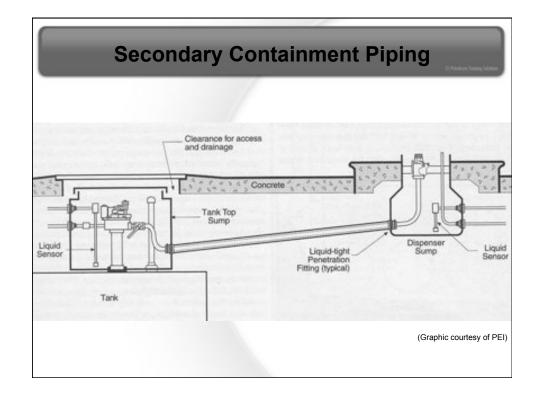

| C Ababas Taing Links              |                                                                   |                                                                 |             |                                        |
|-----------------------------------|-------------------------------------------------------------------|-----------------------------------------------------------------|-------------|----------------------------------------|
| Sensor Type                       | Can detect<br>introduction<br>of liquid in<br>tight<br>interstice | Can detect<br>breach in inner<br>or outer wall of<br>interstice | distinguish | Is compatibly<br>with ethanol<br>fuels |
| Float,<br>Discriminating          | Yes