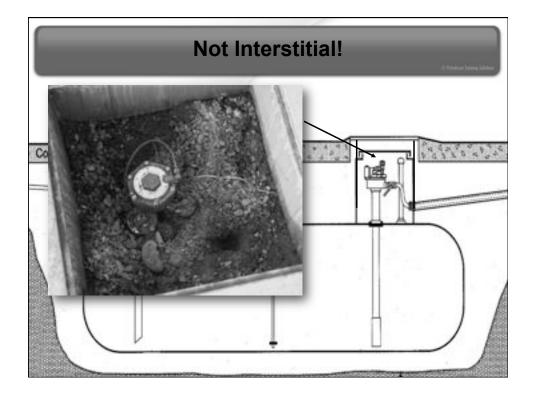

| C Ababas Taing Links              |                                                                   |                                                                 |             |                                        |
|-----------------------------------|-------------------------------------------------------------------|-----------------------------------------------------------------|-------------|----------------------------------------|
| Sensor Type                       | Can detect<br>introduction<br>of liquid in<br>tight<br>interstice | Can detect<br>breach in inner<br>or outer wall of<br>interstice | distinguish | Is compatibly<br>with ethanol<br>fuels |
| Float,<br>Discriminating          | Yes                                                               |                                                                 | Yes         | E10 probably, E85<br>no                |
| Float, Non-<br>Discriminating     | Yes                                                               |                                                                 |             | E10 probably, E85<br>no                |
| Hydrostatic                       | Yes                                                               | Yes                                                             |             | Yes                                    |
| Optical                           | Yes                                                               |                                                                 |             | Yes                                    |
| Conductive,<br>Discriminating     | Yes                                                               |                                                                 |             | Yes                                    |
| Conductive, on-<br>Discriminating | Yes                                                               |                                                                 | Yes         | Yes                                    |
| Pressure                          |                                                                   | Yes                                                             | +           | NA                                     |
| Vacuum                            |                                                                   | Yes                                                             |             | NA                                     |