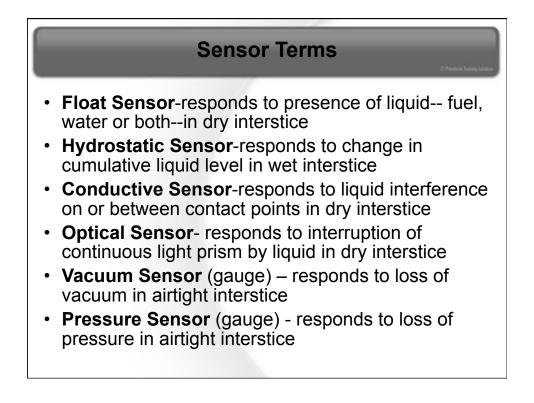

| C Ababas Taing Links              |                                                                   |                                                                 |             |                                        |
|-----------------------------------|-------------------------------------------------------------------|-----------------------------------------------------------------|-------------|----------------------------------------|
| Sensor Type                       | Can detect<br>introduction<br>of liquid in<br>tight<br>interstice | Can detect<br>breach in inner<br>or outer wall of<br>interstice | distinguish | Is compatibly<br>with ethanol<br>fuels |
| Float,<br>Discriminating          | Yes                                                               |                                                                 | Yes         | E10 probably, E85<br>no                |
| Float, Non-<br>Discriminating     | Yes                                                               |                                                                 |             | E10 probably, E85<br>no                |
| Hydrostatic                       | Yes                                                               | Yes                                                             |             | Yes                                    |
| Optical                           | Yes                                                               |                                                                 |             | Yes                                    |
| Conductive,<br>Discriminating     | Yes                                                               |                                                                 |             | Yes                                    |
| Conductive, on-<br>Discriminating | Yes                                                               |                                                                 | Yes         | Yes                                    |
| Pressure                          |                                                                   | Yes                                                             | +           | NA                                     |
| Vacuum                            |                                                                   | Yes                                                             |             | NA                                     |