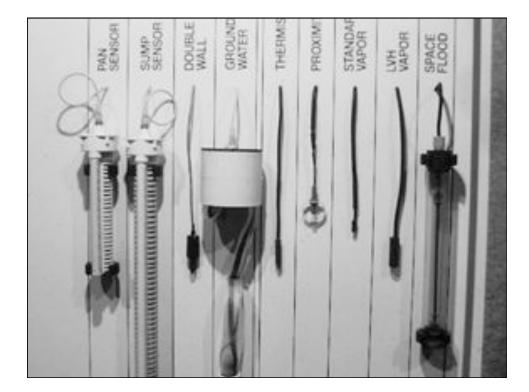

| C Ababas Taing Links              |                                                                   |                                                                 |             |                                        |
|-----------------------------------|-------------------------------------------------------------------|-----------------------------------------------------------------|-------------|----------------------------------------|
| Sensor Type                       | Can detect<br>introduction<br>of liquid in<br>tight<br>interstice | Can detect<br>breach in inner<br>or outer wall of<br>interstice | distinguish | Is compatibly<br>with ethanol<br>fuels |
| Float,<br>Discriminating          | Yes