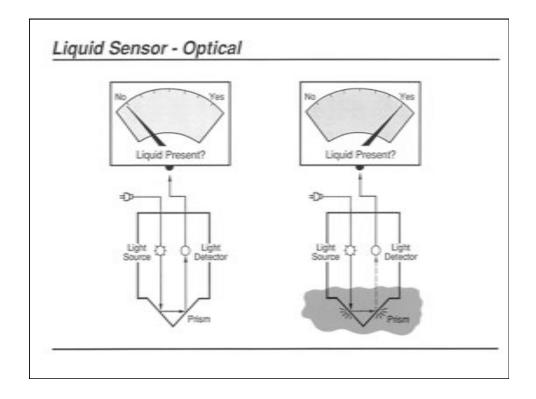

| C Ababas Taing Links              |                                                                   |                                                                 |             |                                        |
|-----------------------------------|-------------------------------------------------------------------|-----------------------------------------------------------------|-------------|----------------------------------------|
| Sensor Type                       | Can detect<br>introduction<br>of liquid in<br>tight<br>interstice | Can detect<br>breach in inner<br>or outer wall of<br>interstice | distinguish | Is compatibly<br>with ethanol<br>fuels |
| Float,<br>Discriminating          | Yes