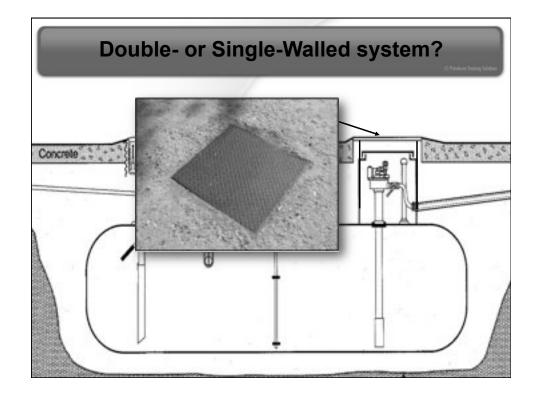

| C Ababas Taing Links              |                                                                   |                                                                 |             |                                        |
|-----------------------------------|-------------------------------------------------------------------|-----------------------------------------------------------------|-------------|----------------------------------------|
| Sensor Type                       | Can detect<br>introduction<br>of liquid in<br>tight<br>interstice | Can detect<br>breach in inner<br>or outer wall of<br>interstice | distinguish | Is compatibly<br>with ethanol<br>fuels |
| Float,<br>Discriminating          | Yes                                                               |                                                                 | Yes         | E10 probably, E85<br>no                |
| Float, Non-<br>Discriminating     | Yes                                                               |                                                                 |             | E10 probably, E85<br>no                |
| Hydrostatic                       | Yes                                                               | Yes                                                             |             | Yes                                    |
| Optical                           | Yes                                                               |                                                                 |             | Yes                                    |
| Conductive,<br>Discriminating     | Yes                                                               |                                                                 |             | Yes                                    |
| Conductive, on-<br>Discriminating | Yes                                                               |                                                                 | Yes         | Yes                                    |
| Pressure                          |                                                                   | Yes                                                             | +           | NA                                     |
| Vacuum                            |                                                                   | Yes                                                             |             | NA                                     |