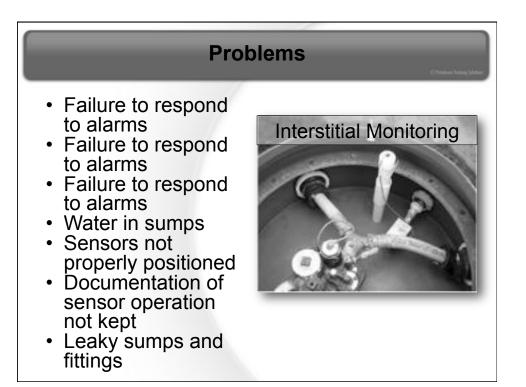

| C Ababas Taing Links              |                                                                   |                                                                 |             |                                        |
|-----------------------------------|-------------------------------------------------------------------|-----------------------------------------------------------------|-------------|----------------------------------------|
| Sensor Type                       | Can detect<br>introduction<br>of liquid in<br>tight<br>interstice | Can detect<br>breach in inner<br>or outer wall of<br>interstice | distinguish | Is compatibly<br>with ethanol<br>fuels |
| Float,<br>Discriminating          | Yes                                                               |                                                                 | Yes         | E10 probably, E85<br>no                |
| Float, Non-<br>Discriminating     | Yes                                                               |                                                                 |             | E10 probably, E85<br>no                |
| Hydrostatic                       | Yes                                                               | Yes                                                             |             | Yes                                    |
| Optical                           | Yes                                                               |                                                                 |             | Yes                                    |
| Conductive,<br>Discriminating     | Yes                                                               |                                                                 |             | Yes                                    |
| Conductive, on-<br>Discriminating | Yes                                                               |                                                                 | Yes         | Yes                                    |
| Pressure                          |                                                                   | Yes                                                             | +           | NA                                     |
| Vacuum                            |                                                                   | Yes                                                             |             | NA                                     |