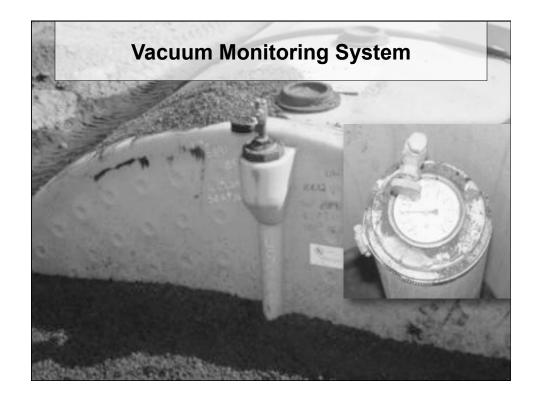

| C Ababas Taing Links              |                                                                   |                                                                 |             |                                        |
|-----------------------------------|-------------------------------------------------------------------|-----------------------------------------------------------------|-------------|----------------------------------------|
| Sensor Type                       | Can detect<br>introduction<br>of liquid in<br>tight<br>interstice | Can detect<br>breach in inner<br>or outer wall of<br>interstice | distinguish | Is compatibly<br>with ethanol<br>fuels |
| Float,<br>Discriminating          | Yes                                                               |                                                                 | Yes         | E10 probably, E85<br>no                |
| Float, Non-<br>Discriminating     | Yes                                                               |                                                                 |             | E10 probably, E85<br>no                |
| Hydrostatic                       | Yes                                                               | Yes                                                             |             | Yes                                    |
| Optical                           | Yes                                                               |                                                                 |             | Yes                                    |
| Conductive,<br>Discriminating     | Yes                                                               |                                                                 |             | Yes                                    |
| Conductive, on-<br>Discriminating | Yes                                                               |                                                                 | Yes         | Yes                                    |
| Pressure                          |                                                                   | Yes                                                             | +           | NA                                     |
| Vacuum                            |                                                                   | Yes                                                             |             | NA                                     |