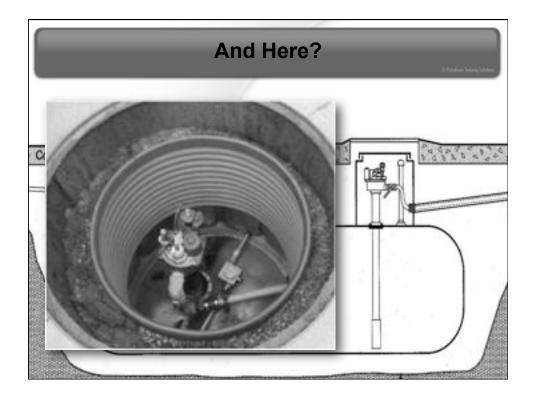

| C Ababas Taing Links              |                                                                   |                                                                 |             |                                        |
|-----------------------------------|-------------------------------------------------------------------|-----------------------------------------------------------------|-------------|----------------------------------------|
| Sensor Type                       | Can detect<br>introduction<br>of liquid in<br>tight<br>interstice | Can detect<br>breach in inner<br>or outer wall of<br>interstice | distinguish | Is compatibly<br>with ethanol<br>fuels |
| Float,<br>Discriminating          | Yes                                                               |                                                                 | Yes         | E10 probably, E85<br>no                |
| Float, Non-<br>Discriminating     | Yes                                                               |                                                                 |             | E10 probably, E85<br>no                |
| Hydrostatic                       | Yes                                                               | Yes                                                             |             | Yes                                    |
| Optical                           | Yes                                                               |                                                                 |             | Yes                                    |
| Conductive,<br>Discriminating     | Yes                                                               |                                                                 |             | Yes                                    |
| Conductive, on-<br>Discriminating | Yes                                                               |                                                                 | Yes         | Yes                                    |
| Pressure                          |                                                                   | Yes                                                             | +           | NA                                     |
| Vacuum                            |                                                                   | Yes                                                             |             | NA                                     |