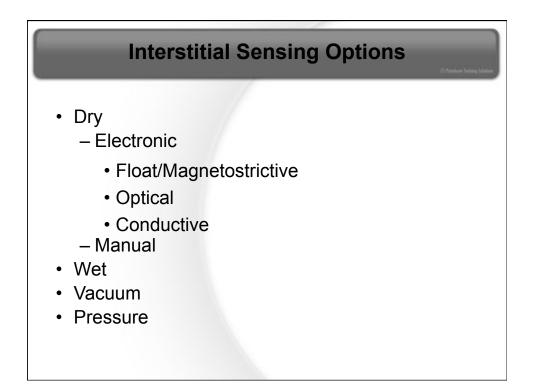

| C Ababas Taing Links              |                                                                   |                                                                 |             |                                        |
|-----------------------------------|-------------------------------------------------------------------|-----------------------------------------------------------------|-------------|----------------------------------------|
| Sensor Type                       | Can detect<br>introduction<br>of liquid in<br>tight<br>interstice | Can detect<br>breach in inner<br>or outer wall of<br>interstice | distinguish | Is compatibly<br>with ethanol<br>fuels |
| Float,<br>Discriminating          | Yes                                                               |                                                                 | Yes         | E10 probably, E85<br>no                |
| Float, Non-<br>Discriminating     | Yes                                                               |                                                                 |             | E10 probably, E85<br>no                |
| Hydrostatic                       | Yes                                                               | Yes                                                             |             | Yes                                    |
| Optical                           | Yes                                                               |                                                                 |             | Yes                                    |
| Conductive,<br>Discriminating     | Yes                                                               |                                                                 |             | Yes                                    |
| Conductive, on-<br>Discriminating | Yes                                                               |                                                                 | Yes         | Yes                                    |
| Pressure                          |                                                                   | Yes                                                             | +           | NA                                     |
| Vacuum                            |                                                                   | Yes                                                             |             | NA                                     |