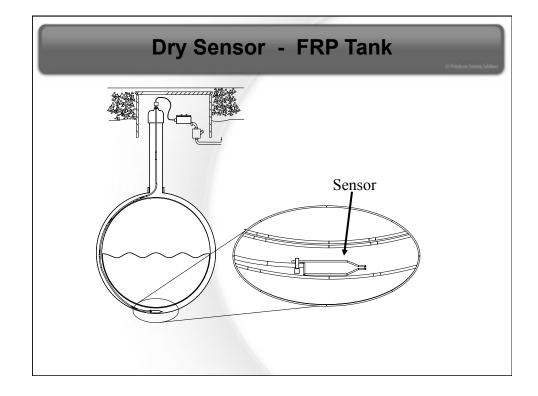

| C Ababas Taing Links              |                                                                   |                                                                 |             |                                        |
|-----------------------------------|-------------------------------------------------------------------|-----------------------------------------------------------------|-------------|----------------------------------------|
| Sensor Type                       | Can detect<br>introduction<br>of liquid in<br>tight<br>interstice | Can detect<br>breach in inner<br>or outer wall of<br>interstice | distinguish | Is compatibly<br>with ethanol<br>fuels |
| Float,<br>Discriminating          | Yes