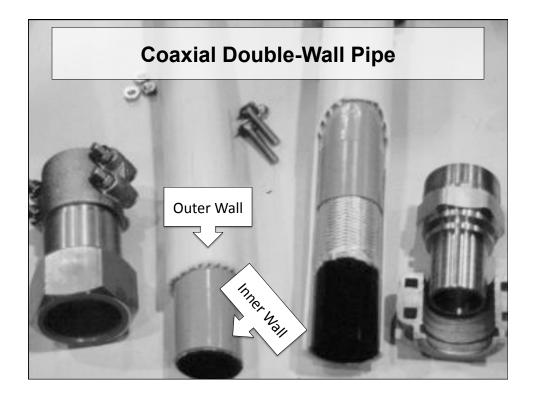

| C Ababas Taing Links              |                                                                   |                                                                 |             |                                        |
|-----------------------------------|-------------------------------------------------------------------|-----------------------------------------------------------------|-------------|----------------------------------------|
| Sensor Type                       | Can detect<br>introduction<br>of liquid in<br>tight<br>interstice | Can detect<br>breach in inner<br>or outer wall of<br>interstice | distinguish | Is compatibly<br>with ethanol<br>fuels |
| Float,<br>Discriminating          | Yes