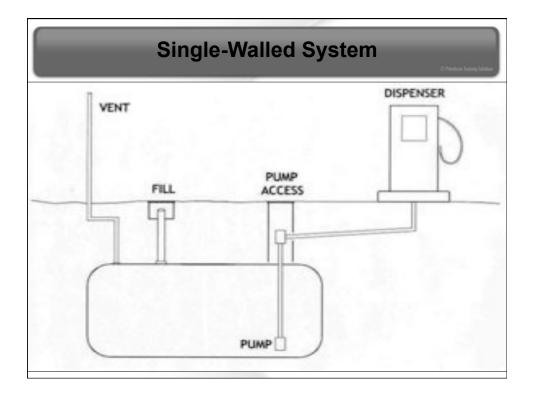

| C Ababas Taing Links              |                                                                   |                                                                 |             |                                        |
|-----------------------------------|-------------------------------------------------------------------|-----------------------------------------------------------------|-------------|----------------------------------------|
| Sensor Type                       | Can detect<br>introduction<br>of liquid in<br>tight<br>interstice | Can detect<br>breach in inner<br>or outer wall of<br>interstice | distinguish | Is compatibly<br>with ethanol<br>fuels |
| Float,<br>Discriminating