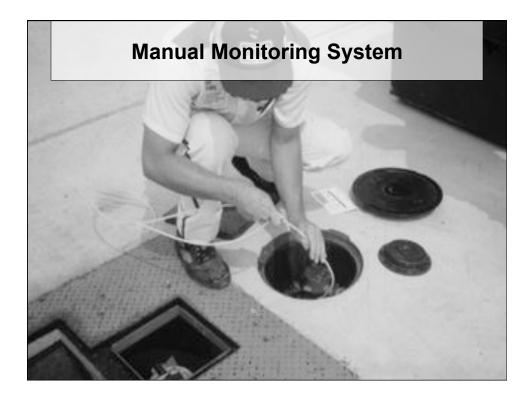

| C Ababas Taing Links              |                                                                   |                                                                 |             |                                        |
|-----------------------------------|-------------------------------------------------------------------|-----------------------------------------------------------------|-------------|----------------------------------------|
| Sensor Type                       | Can detect<br>introduction<br>of liquid in<br>tight<br>interstice | Can detect<br>breach in inner<br>or outer wall of<br>interstice | distinguish | Is compatibly<br>with ethanol<br>fuels |
| Float,<br>Discriminating          | Yes                                                               |                                                                 | Yes         | E10 probably, E85<br>no                |
| Float, Non-<br>Discriminating     | Yes                                                               |                                                                 |             | E10 probably, E85<br>no                |
| Hydrostatic                       | Yes                                                               | Yes                                                             |             | Yes                                    |
| Optical                           | Yes                                                               |                                                                 |             | Yes                                    |
| Conductive,<br>Discriminating     | Yes                                                               |                                                                 |             | Yes                                    |
| Conductive, on-<br>Discriminating | Yes                                                               |                                                                 | Yes         | Yes                                    |
| Pressure                          |                                                                   | Yes                                                             | +           | NA                                     |
| Vacuum                            |                                                                   | Yes                                                             |             | NA                                     |