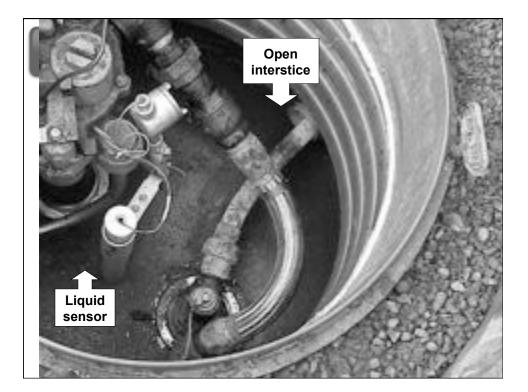

| C Ababas Taing Links              |                                                                   |                                                                 |             |                                        |
|-----------------------------------|-------------------------------------------------------------------|-----------------------------------------------------------------|-------------|----------------------------------------|
| Sensor Type                       | Can detect<br>introduction<br>of liquid in<br>tight<br>interstice | Can detect<br>breach in inner<br>or outer wall of<br>interstice | distinguish | Is compatibly<br>with ethanol<br>fuels |
| Float,<br>Discriminating          | Yes