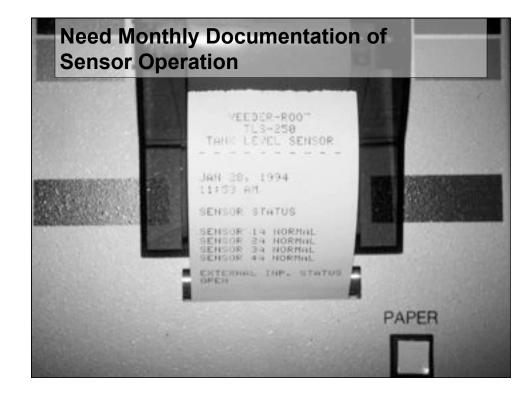

| C Ababas Taing Links              |                                                                   |                                                                 |             |                                        |
|-----------------------------------|-------------------------------------------------------------------|-----------------------------------------------------------------|-------------|----------------------------------------|
| Sensor Type                       | Can detect<br>introduction<br>of liquid in<br>tight<br>interstice | Can detect<br>breach in inner<br>or outer wall of<br>interstice | distinguish | Is compatibly<br>with ethanol<br>fuels |
| Float,<br>Discriminating          | Yes                                                               |                                                                 | Yes         | E10 probably, E85<br>no                |
| Float, Non-<br>Discriminating     | Yes                                                               |                                                                 |             | E10 probably, E85<br>no                |
| Hydrostatic                       | Yes                                                               | Yes                                                             |             | Yes                                    |
| Optical                           | Yes                                                               |                                                                 |             | Yes                                    |
| Conductive,<br>Discriminating     | Yes                                                               |                                                                 |             | Yes                                    |
| Conductive, on-<br>Discriminating | Yes                                                               |                                                                 | Yes         | Yes                                    |
| Pressure                          |                                                                   | Yes                                                             | +           | NA                                     |
| Vacuum                            |                                                                   | Yes                                                             |             | NA                                     |