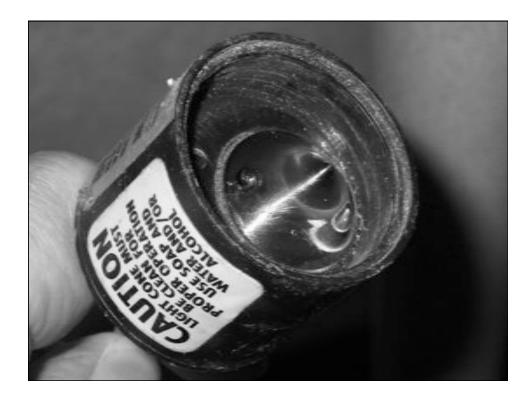

| C Ababas Taing Links              |                                                                   |                                                                 |             |                                        |
|-----------------------------------|-------------------------------------------------------------------|-----------------------------------------------------------------|-------------|----------------------------------------|
| Sensor Type                       | Can detect<br>introduction<br>of liquid in<br>tight<br>interstice | Can detect<br>breach in inner<br>or outer wall of<br>interstice | distinguish | Is compatibly<br>with ethanol<br>fuels |
| Float,<br>Discriminating          | Yes                                                               |