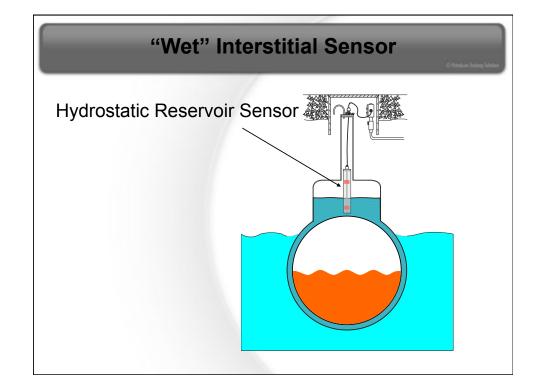

| C Ababas Taing Links              |                                                                   |                                                                 |             |                                        |
|-----------------------------------|-------------------------------------------------------------------|-----------------------------------------------------------------|-------------|----------------------------------------|
| Sensor Type                       | Can detect<br>introduction<br>of liquid in<br>tight<br>interstice | Can detect<br>breach in inner<br>or outer wall of<br>interstice | distinguish | Is compatibly<br>with ethanol<br>fuels |
| Float,<br>Discriminating          | Yes                                                               |                                                                 | Yes         | E10 probably, E85<br>no                |
| Float, Non-<br>Discriminating     | Yes                                                               |                                                                 |             | E10 probably, E85<br>no                |
| Hydrostatic                       | Yes                                                               | Yes                                                             |             | Yes                                    |
| Optical                           | Yes                                                               |                                                                 |             | Yes                                    |
| Conductive,<br>Discriminating     | Yes                                                               |                                                                 |             | Yes                                    |
| Conductive, on-<br>Discriminating | Yes                                                               |                                                                 | Yes         | Yes                                    |
| Pressure                          |                                                                   | Yes                                                             | +           | NA                                     |
| Vacuum                            |                                                                   | Yes                                                             |             | NA                                     |