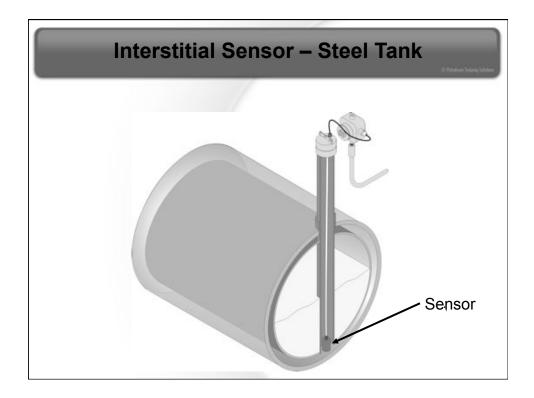

| C Ababas Taing Links              |                                                                   |                                                                 |             |                                        |
|-----------------------------------|-------------------------------------------------------------------|-----------------------------------------------------------------|-------------|----------------------------------------|
| Sensor Type                       | Can detect<br>introduction<br>of liquid in<br>tight<br>interstice | Can detect<br>breach in inner<br>or outer wall of<br>interstice | distinguish | Is compatibly<br>with ethanol<br>fuels |
| Float,<br>Discriminating          | Yes