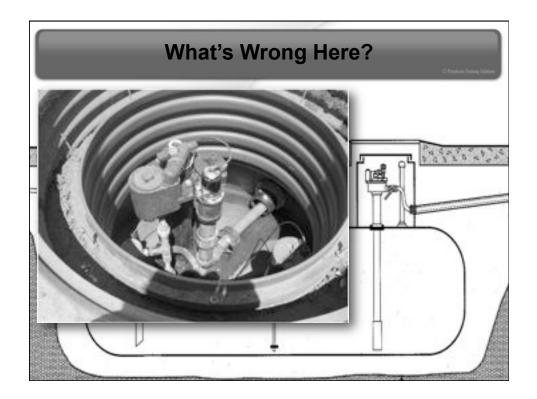

| C Ababas Taing Links              |                                                                   |                                                                 |             |                                        |
|-----------------------------------|-------------------------------------------------------------------|-----------------------------------------------------------------|-------------|----------------------------------------|
| Sensor Type                       | Can detect<br>introduction<br>of liquid in<br>tight<br>interstice | Can detect<br>breach in inner<br>or outer wall of<br>interstice | distinguish | Is compatibly<br>with ethanol<br>fuels |
| Float,<br>Discriminating          | Yes                                                               |                                                                 | Yes         | E10 probably, E85<br>no                |
| Float, Non-<br>Discriminating     | Yes                                                               |                                                                 |             | E10 probably, E85<br>no                |
| Hydrostatic                       | Yes                                                               | Yes                                                             |             | Yes                                    |
| Optical                           | Yes                                                               |                                                                 |             | Yes                                    |
| Conductive,<br>Discriminating     | Yes                                                               |                                                                 |             | Yes                                    |
| Conductive, on-<br>Discriminating | Yes                                                               |                                                                 | Yes         | Yes                                    |
| Pressure                          |                                                                   | Yes                                                             | +           | NA                                     |
| Vacuum                            |                                                                   | Yes                                                             |             | NA                                     |