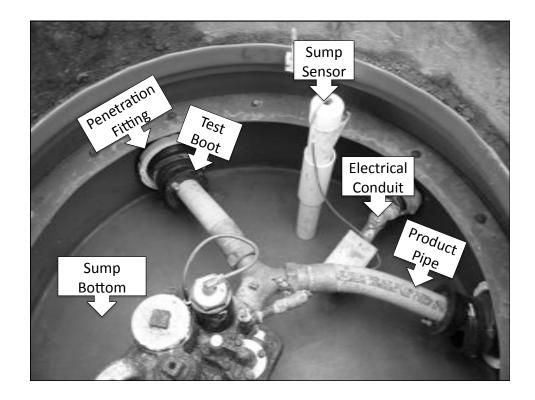

| C Ababas Taing Links              |                                                                   |                                                                 |             |                                        |
|-----------------------------------|-------------------------------------------------------------------|-----------------------------------------------------------------|-------------|----------------------------------------|
| Sensor Type                       | Can detect<br>introduction<br>of liquid in<br>tight<br>interstice | Can detect<br>breach in inner<br>or outer wall of<br>interstice | distinguish | Is compatibly<br>with ethanol<br>fuels |
| Float,<br>Discriminating          | Yes                                                               |                                                                 | Yes         | E10 probably, E85<br>no                |
| Float, Non-<br>Discriminating     | Yes                                                               |                                                                 |             | E10 probably, E85<br>no                |
| Hydrostatic                       | Yes                                                               | Yes                                                             |             | Yes                                    |
| Optical                           | Yes                                                               |                                                                 |             | Yes                                    |
| Conductive,<br>Discriminating     | Yes                                                               |                                                                 |             | Yes                                    |
| Conductive, on-<br>Discriminating | Yes                                                               |                                                                 | Yes         | Yes                                    |
| Pressure                          |                                                                   | Yes                                                             | +           | NA                                     |
| Vacuum                            |                                                                   | Yes                                                             |             | NA                                     |