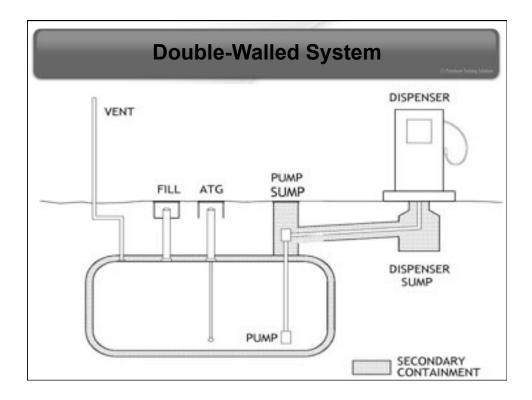

| C Ababas Taing Links              |                                                                   |                                                                 |             |                                        |
|-----------------------------------|-------------------------------------------------------------------|-----------------------------------------------------------------|-------------|----------------------------------------|
| Sensor Type                       | Can detect<br>introduction<br>of liquid in<br>tight<br>interstice | Can detect<br>breach in inner<br>or outer wall of<br>interstice | distinguish | Is compatibly<br>with ethanol<br>fuels |
| Float,<br>Discriminating          | Yes                                                               |                                                                 | Yes         | E10 probably, E85<br>no                |
| Float, Non-<br>Discriminating     | Yes                                                               |                                                                 |             | E10 probably, E85<br>no                |
| Hydrostatic                       | Yes                                                               | Yes                                                             |             | Yes                                    |
| Optical                           | Yes                                                               |                                                                 |             | Yes                                    |
| Conductive,<br>Discriminating     | Yes                                                               |                                                                 |             | Yes                                    |
| Conductive, on-<br>Discriminating | Yes                                                               |                                                                 | Yes         | Yes                                    |
| Pressure                          |                                                                   | Yes                                                             | +           | NA                                     |
| Vacuum                            |                                                                   | Yes                                                             |             | NA                                     |