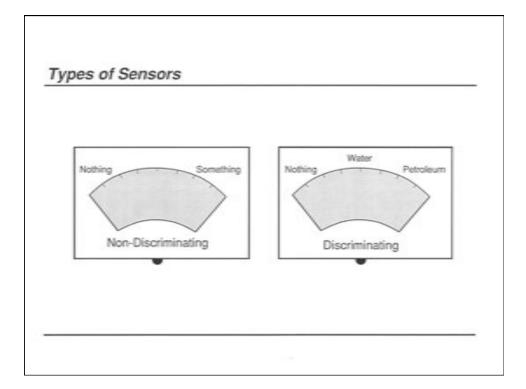

| C Ababas Taing Links              |                                                                   |                                                                 |             |                                        |
|-----------------------------------|-------------------------------------------------------------------|-----------------------------------------------------------------|-------------|----------------------------------------|
| Sensor Type                       | Can detect<br>introduction<br>of liquid in<br>tight<br>interstice | Can detect<br>breach in inner<br>or outer wall of<br>interstice | distinguish | Is compatibly<br>with ethanol<br>fuels |
| Float,<br>Discriminating          | Yes