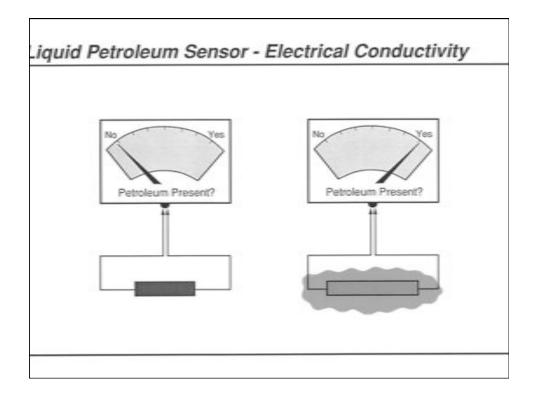

| C Ababas Taing Links              |                                                                   |                                                                 |             |                                        |
|-----------------------------------|-------------------------------------------------------------------|-----------------------------------------------------------------|-------------|----------------------------------------|
| Sensor Type                       | Can detect<br>introduction<br>of liquid in<br>tight<br>interstice | Can detect<br>breach in inner<br>or outer wall of<br>interstice | distinguish | Is compatibly<br>with ethanol<br>fuels |
| Float,<br>Discriminating          | Yes                                                               |                                                                 | Yes         | E10 probably, E85<br>no                |
| Float, Non-<br>Discriminating     | Yes                                                               |                                                                 |             | E10 probably, E85<br>no                |
| Hydrostatic                       | Yes                                                               | Yes                                                             |             | Yes                                    |
| Optical                           | Yes                                                               |                                                                 |             | Yes                                    |
| Conductive,<br>Discriminating     | Yes                                                               |                                                                 |             | Yes                                    |
| Conductive, on-<br>Discriminating | Yes                                                               |                                                                 | Yes         | Yes                                    |
| Pressure                          |                                                                   | Yes                                                             | +           | NA                                     |
| Vacuum                            |                                                                   | Yes                                                             |             | NA                                     |