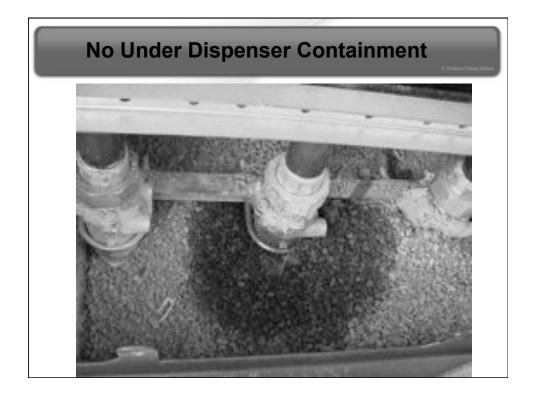

| C Ababas Taing Links              |                                                                   |                                                                 |             |                                        |
|-----------------------------------|-------------------------------------------------------------------|-----------------------------------------------------------------|-------------|----------------------------------------|
| Sensor Type                       | Can detect<br>introduction<br>of liquid in<br>tight<br>interstice | Can detect<br>breach in inner<br>or outer wall of<br>interstice | distinguish | Is compatibly<br>with ethanol<br>fuels |
| Float,<br>Discriminating          | Yes                                                               |                                                                 | Yes         | E10 probably, E85<br>no                |
| Float, Non-<br>Discriminating     | Yes                                                               |                                                                 |             | E10 probably, E85<br>no                |
| Hydrostatic                       | Yes                                                               | Yes                                                             |             | Yes                                    |
| Optical                           | Yes                                                               |                                                                 |             | Yes                                    |
| Conductive,<br>Discriminating     | Yes                                                               |                                                                 |             | Yes                                    |
| Conductive, on-<br>Discriminating | Yes                                                               |                                                                 | Yes         | Yes                                    |
| Pressure                          |                                                                   | Yes                                                             | +           | NA                                     |
| Vacuum                            |                                                                   | Yes                                                             |             | NA                                     |