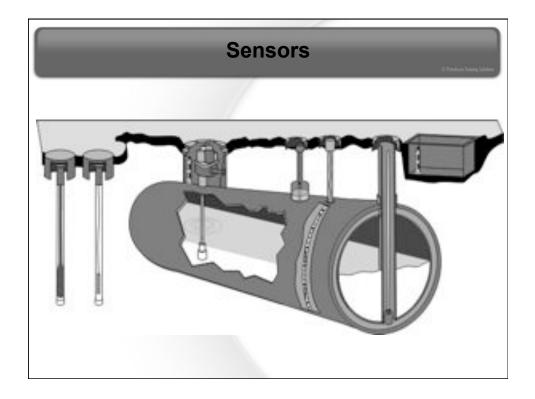

| C Ababas Taing Links              |                                                                   |                                                                 |             |                                        |
|-----------------------------------|-------------------------------------------------------------------|-----------------------------------------------------------------|-------------|----------------------------------------|
| Sensor Type                       | Can detect<br>introduction<br>of liquid in<br>tight<br>interstice | Can detect<br>breach in inner<br>or outer wall of<br>interstice | distinguish | Is compatibly<br>with ethanol<br>fuels |
| Float,<br>Discriminating          | Yes