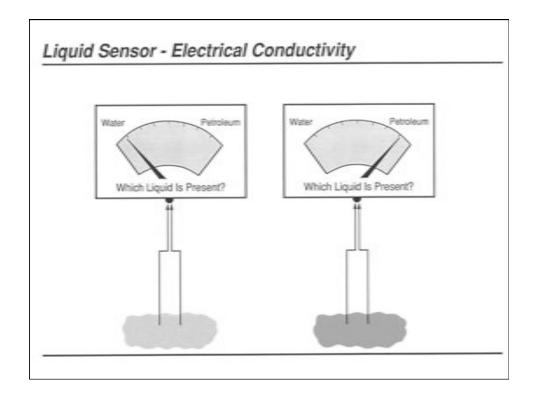

| C Ababas Taing Links              |                                                                   |                                                                 |             |                                        |
|-----------------------------------|-------------------------------------------------------------------|-----------------------------------------------------------------|-------------|----------------------------------------|
| Sensor Type                       | Can detect<br>introduction<br>of liquid in<br>tight<br>interstice | Can detect<br>breach in inner<br>or outer wall of<br>interstice | distinguish | Is compatibly<br>with ethanol<br>fuels |
| Float,<br>Discriminating          | Yes                                                               |                                                                 | Yes         | E10 probably, E85<br>no                |
| Float, Non-<br>Discriminating     | Yes                                                               |                                                                 |             | E10 probably, E85<br>no                |
| Hydrostatic                       | Yes                                                               | Yes                                                             |             | Yes                                    |
| Optical                           | Yes                                                               |                                                                 |             | Yes                                    |
| Conductive,<br>Discriminating     | Yes                                                               |                                                                 |             | Yes                                    |
| Conductive, on-<br>Discriminating | Yes                                                               |                                                                 | Yes         | Yes                                    |
| Pressure                          |                                                                   | Yes                                                             | +           | NA                                     |
| Vacuum                            |                                                                   | Yes                                                             |             | NA                                     |