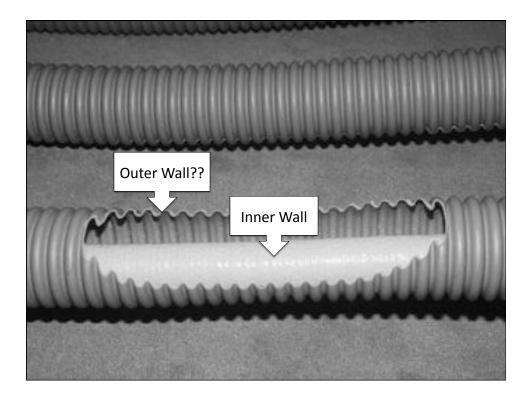

| C Ababas Taing Links              |                                                                   |                                                                 |             |                                        |
|-----------------------------------|-------------------------------------------------------------------|-----------------------------------------------------------------|-------------|----------------------------------------|
| Sensor Type                       | Can detect<br>introduction<br>of liquid in<br>tight<br>interstice | Can detect<br>breach in inner<br>or outer wall of<br>interstice | distinguish | Is compatibly<br>with ethanol<br>fuels |
| Float,<br>Discriminating          | Yes