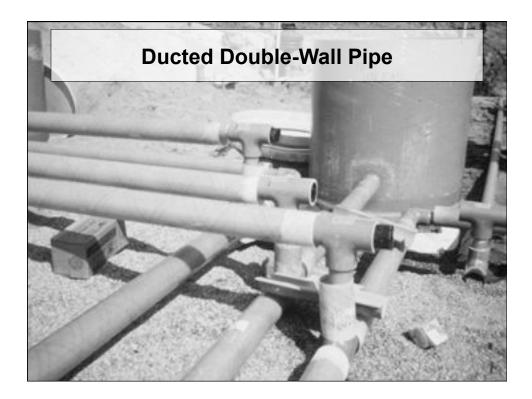

| C Ababas Taing Links              |                                                                   |                                                                 |             |                                        |
|-----------------------------------|-------------------------------------------------------------------|-----------------------------------------------------------------|-------------|----------------------------------------|
| Sensor Type                       | Can detect<br>introduction<br>of liquid in<br>tight<br>interstice | Can detect<br>breach in inner<br>or outer wall of<br>interstice | distinguish | Is compatibly<br>with ethanol<br>fuels |
| Float,<br>Discriminating          | Yes                                                               |                                                                 | Yes         | E10 probably, E85<br>no                |
| Float, Non-<br>Discriminating     | Yes                                                               |                                                                 |             | E10 probably, E85<br>no                |
| Hydrostatic                       | Yes                                                               | Yes                                                             |             | Yes                                    |
| Optical                           | Yes                                                               |                                                                 |             | Yes                                    |
| Conductive,<br>Discriminating     | Yes                                                               |                                                                 |             | Yes                                    |
| Conductive, on-<br>Discriminating | Yes                                                               |                                                                 | Yes         | Yes                                    |
| Pressure                          |                                                                   | Yes                                                             | +           | NA                                     |
| Vacuum                            |                                                                   | Yes                                                             |             | NA                                     |