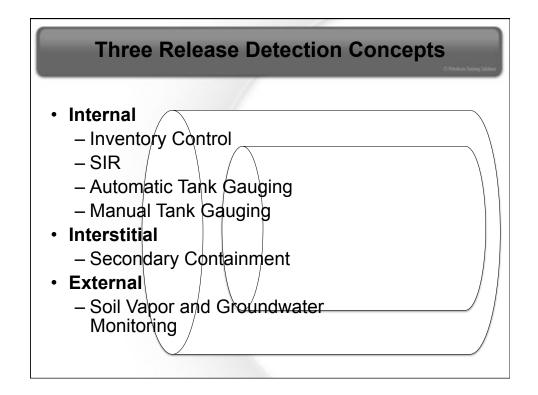

| C Ababas Taing Links              |                                                                   |                                                                 |             |                                        |
|-----------------------------------|-------------------------------------------------------------------|-----------------------------------------------------------------|-------------|----------------------------------------|
| Sensor Type                       | Can detect<br>introduction<br>of liquid in<br>tight<br>interstice | Can detect<br>breach in inner<br>or outer wall of<br>interstice | distinguish | Is compatibly<br>with ethanol<br>fuels |
| Float,<br>Discriminating