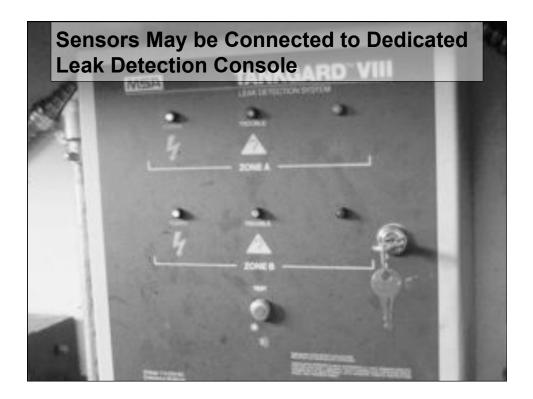

| C Ababas Taing Links              |                                                                   |                                                                 |             |                                        |
|-----------------------------------|-------------------------------------------------------------------|-----------------------------------------------------------------|-------------|----------------------------------------|
| Sensor Type                       | Can detect<br>introduction<br>of liquid in<br>tight<br>interstice | Can detect<br>breach in inner<br>or outer wall of<br>interstice | distinguish | Is compatibly<br>with ethanol<br>fuels |
| Float,<br>Discriminating          | Yes                                                               |                                                                 | Yes         | E10 probably, E85<br>no                |
| Float, Non-<br>Discriminating     | Yes                                                               |                                                                 |             | E10 probably, E85<br>no                |
| Hydrostatic                       | Yes                                                               | Yes                                                             |             | Yes                                    |
| Optical                           | Yes                                                               |                                                                 |             | Yes                                    |
| Conductive,<br>Discriminating     | Yes                                                               |                                                                 |             | Yes                                    |
| Conductive, on-<br>Discriminating | Yes                                                               |                                                                 | Yes         | Yes                                    |
| Pressure                          |                                                                   | Yes                                                             | +           | NA                                     |
| Vacuum                            |                                                                   | Yes                                                             |             | NA                                     |