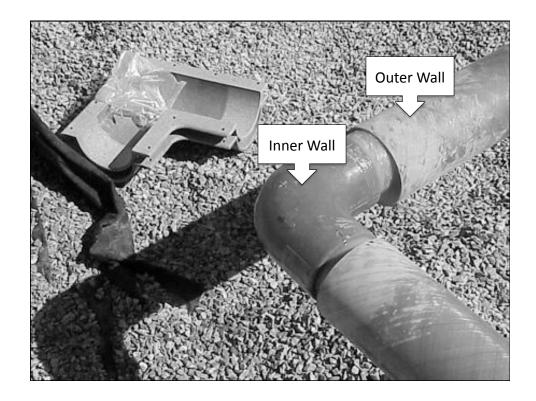

| C Ababas Taing Links              |                                                                   |                                                                 |             |                                        |
|-----------------------------------|-------------------------------------------------------------------|-----------------------------------------------------------------|-------------|----------------------------------------|
| Sensor Type                       | Can detect<br>introduction<br>of liquid in<br>tight<br>interstice | Can detect<br>breach in inner<br>or outer wall of<br>interstice | distinguish | Is compatibly<br>with ethanol<br>fuels |
| Float,<br>Discriminating          | Yes