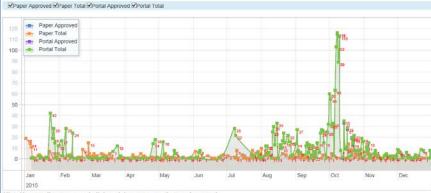

ghtarrow$  Mail Invoice



## ezFile for Annual UST Notification and Changes

# Goal: 100 %



# Electronic Filing is Required August 1 – October 10, 2018

The 40 year life expectancy has been worked into our ezFile system. The Notice must be attached to the filing in order to qualify.



https://filings.deep.ct.gov/DEEPPortal/

## **Metrics**

#### 2013: Paper-1036 (72%) Portal-404 (28%)



Total paper submissions in the selected period : 1036 Total portal submissions in the selected period : 404 Total submissions in the selected period : 1440

#### Portal-766 (30%) 2014: (70%) Paper-1



Total paper submissions in the selected period : 1783 Total portal submissions in the selected period : 766 Total submissions in the selected period : 2549

#### 2015: Paper-490 (19%) Portal-2048 (81%)



Hint: Use scroll to zoom and click and drag to move the graph around.

Total paper submissions in the selected period : 490 Total portal submissions in the selected period : 2048 Total submissions in the selected period : 2538

#### Portal-3054 (94%) 2016: Paper-193 (6%)



Total paper submissions in the selected period : 193 Total portal submissions in the selected period : 3054

Total submissions in the selected period : 3247

# Metrics (Cont.)

#### 2017: Paper-106 (4%) Portal-2569 (96%)



Total paper submissions in the selected period : 106 Total portal submissions in the selected period : 2669 Total submissions in the selected period : 2675

| <u>Summary</u> | <u>Paper</u> | <u>Portal</u> | <u>Total</u> |
|----------------|--------------|---------------|--------------|
| 2013: