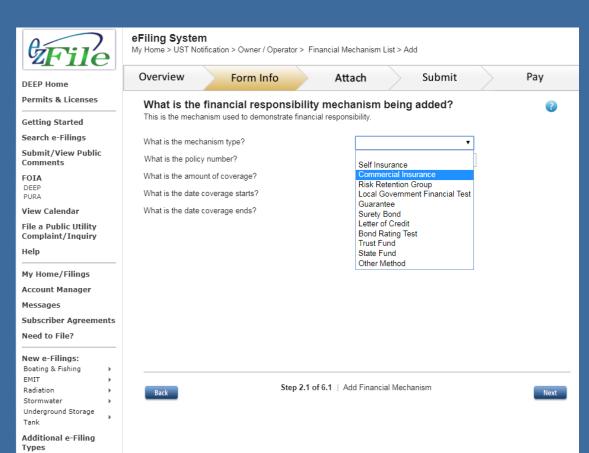

|
| diation                        |                      | 9                                                          | Step 2 of 5.1   Operat     | or Signature                         |                 | _               |
| ormwater<br>nderground Storage | Back                 |                                                            | top 2 ct ct 1   opoint     |                                      |                 | D               |
| nk                             |                      |                                                            |                            |                                      |                 |                 |

Our regulations require the A/B Operator(s) to sign, in this case, electronically.



## **Financial Mechanism Section**



99% of UST Owners fall under Commercial Insurance or Self Insurance

Our state fund was sunsetted several years ago



## **Attachment Section**

| EFile                                                                                      | eFiling System<br>Home > UST Notification > Attach                                            |      |
|--------------------------------------------------------------------------------------------|-----------------------------------------------------------------------------------------------|------|
| DEEP Home<br>Permits & Licenses                                                            | Overview Form Info Attach Submit Pay                                                          | /    |
| Getting Started<br>Search e-Filings