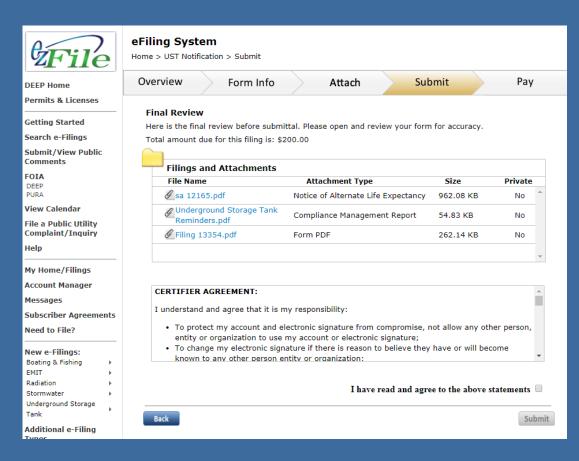

ST compliance matter, please contact the Underground Storage Tank Program at (860) 424-3374 or DEEP.USTEnforcement@ct.gov or consult our website at www.ct.gov/deep/ust

**Disclaimer:** While this information is intended to provide assistance, it is subject to the disclaimers on the Department of Energy & Environmental Protection's website

[www.ct.gov/deep/cwp/view.asp?a=2222&Q=415838&deepNav\_GID=1511]. This includes, but is not limited to, the disclaimer that neither the state nor the department assumes any legal liability or responsibility for the accuracy, completeness, or usefulness of the information provided, or that the items in the information provided will result in compliance with all of the requirements applicable to underground storage tanks.



## Final Review and Submittal



### Certify

- Submit !!
- Pay current and/or back fees
  - Credit Card
  - Bank transfer (Routing #)
  - Pay Later  $\rightarrow$  Mail Invoice



## ezFile for Annual UST Notification and Changes

# Goal: 100 %



# Electronic Filing is Required August 1 – October 10, 2018

The 40 year life expectancy has been worked into our ezFile system. The Notice must be attached to the filing in order to qualify.



https://filings.deep.ct.gov/DEEPPortal/

## **Metrics**

#### 2013: Paper-1036 (72%) Portal-404 (28%)



Total paper submissions in the selected period : 1036 Total portal submissions in the selected period : 404 Total submissions in the selected period : 1440

#### Portal-766 (30%) 2014: (70%) Paper-1



Total paper submissions in the selected period : 1783 Total portal submissions i