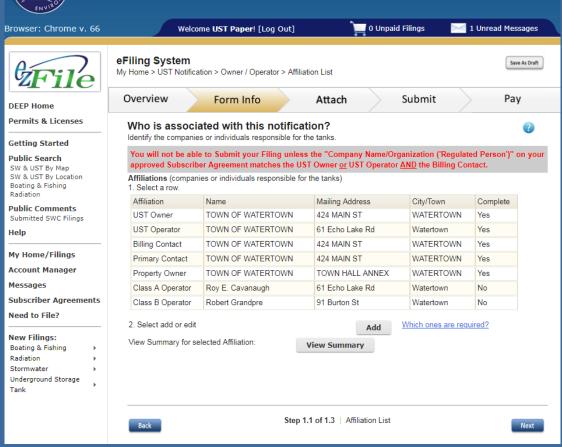

## **Owner/Operator Section**

•

# Note the statement in **BOLD RED** text at the top of the page

- Who is the Owner/Operator/Billing...?
- What's the Address?
- What's the Phone Number?
- Who's the Contact person?
  - What's their email?