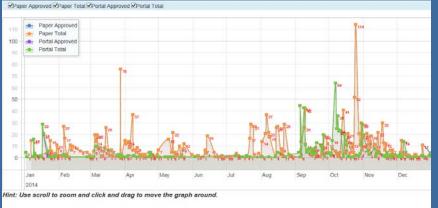

ements applicable to underground storage tanks.



## Final Review and Submittal



### Certify

- Submit !!
- Pay current and/or back fees
  - Credit Card
  - Bank transfer (Routing #)
  - Pay Later  $\rightarrow$  Mail Invoice



## ezFile for Annual UST Notification and Changes

# Goal: 100 %



# Electronic Filing is Required August 1 – October 10, 2018

The 40 year life expectancy has been worked into our ezFile system. The Notice must be attached to the filing in order to qualify.



https://filings.deep.ct.gov/DEEPPortal/

## **Metrics**

#### 2013: Paper-1036 (72%) Portal-404 (28%)



Total paper submissions in the selected period : 1036 Total portal submissions in the selected period : 404 Total submissions in the selected period : 1440

#### Portal-766 (30%) 2014: (70%) Paper-1



Total paper submissions in the selected period : 1783 Total portal submissions in the selected period : 766 Total submissions in the selected period : 2549

#### 2015: Paper-490 (19%) Portal-2048 (81%)



Hint: Use scroll to zoom and click and drag to move the graph around.

Total paper submissions in the selected period : 490 Total portal submissions in the selected period : 2048 Total submissions in the selected period : 2538

#### Portal-3054 (94%) 2016: Paper-193 (6%)



Total paper submissions in the selected period : 193 Total portal submissions in the selected period : 3054

Total submissions in the selected period : 3247

# Metrics (Cont.)

#### 2017: Paper-106 (4%) Portal-2569 (96%)



Total paper submissions in the selected period : 106 Total portal submissions in the selected