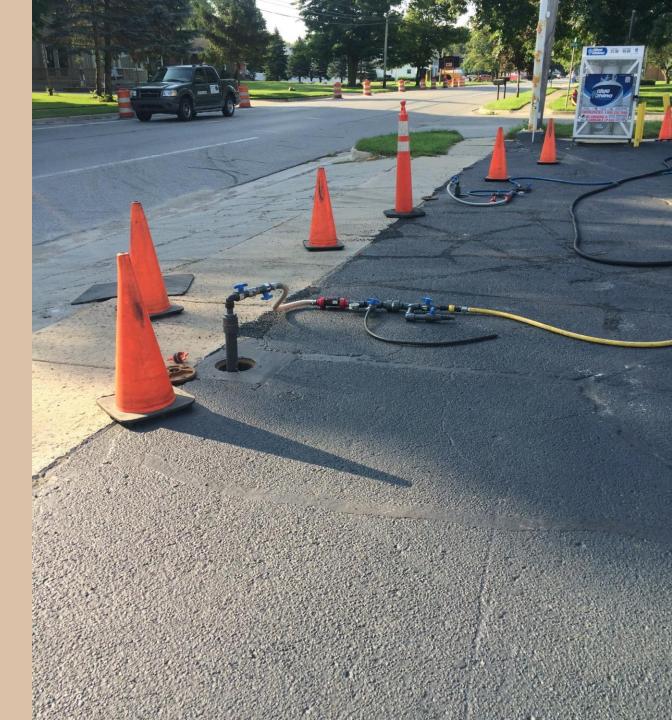

injection point as a trial
- Success: ~900 gallons into well and 500 ppm persulfate observed at extraction well 40 feet away
- Change in original strategy to using permanent injection points



# ISCO INJECTION #1

- Installation of 20 injection wells (2"), December 2015
- Injection at 6 points on west side, then 14 points on east side
- About 3 days of injection, March 2016
- Total of ~ 9,000 gallons injected
- Strategic extraction at 10 points
- Periodic checks for 2 months showed major reduction in LNAPL
   Substantial LNAPL remained, second round recommended





## ISCO INJECTION #2

- Repeat of previous Injection Event
- About three days of injection, August 2016
- Total of ~ 9,500 gallons injected
- Results very favorable





## CHEMICAL APPLICATION



## TYPICAL INJECTION POINT





## VAC TRUCK EXTRACTION





## RESULTS 1.5 YEARS AFTER INITIAL EVENT

**LNAPL Thickness Over Time in Monitoring Wells** 



Date

| Well ID                        | Date       | Depth to Water<br>(ft.) | DEPTH TO<br>LNAPL (ft.) | LNAPL<br>THICKNESS<br>(ft.) |  | Well ID        | Dat            |
|--------------------------------|------------|-------------------------|-------------------------|-----------------------------|--|----------------|----------------|
|                                | 3/25/2013  |                         | 43.06                   | 1.97                        |  |                | 3/25/          |
|                                | 6/11/2013  | 43.62                   | 43.16                   | 0.46                        |  |                | 6/11/