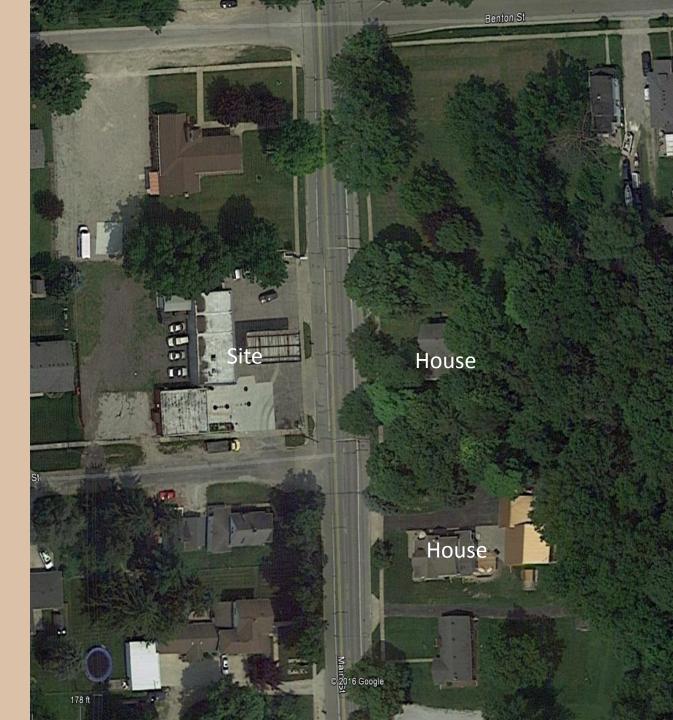

- "Site" on west side of M-19 (Main Street)
- Former (and current) UST basin
- Residential dwellings, with basements, on east side of M-19
- Sparse residential and wooded land to east