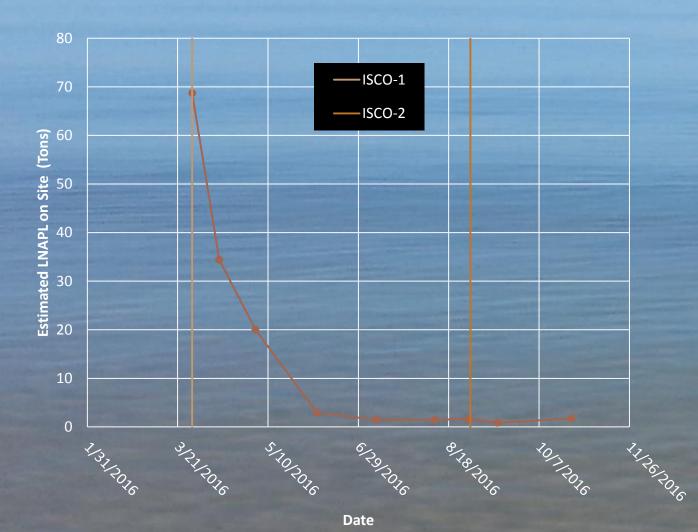

## ESTIMATED MASS OF LNAPL ON SITE

- Mass of LNAPL was estimated based on the LNAPL thicknesses measured at monitoring wells.
- More than 90% of LNAPL has been removed from the 1<sup>st</sup> ISCO injection to the 2<sup>nd</sup> injection.
- Indicates an excellent reduction in LNAPL throughout the Site.