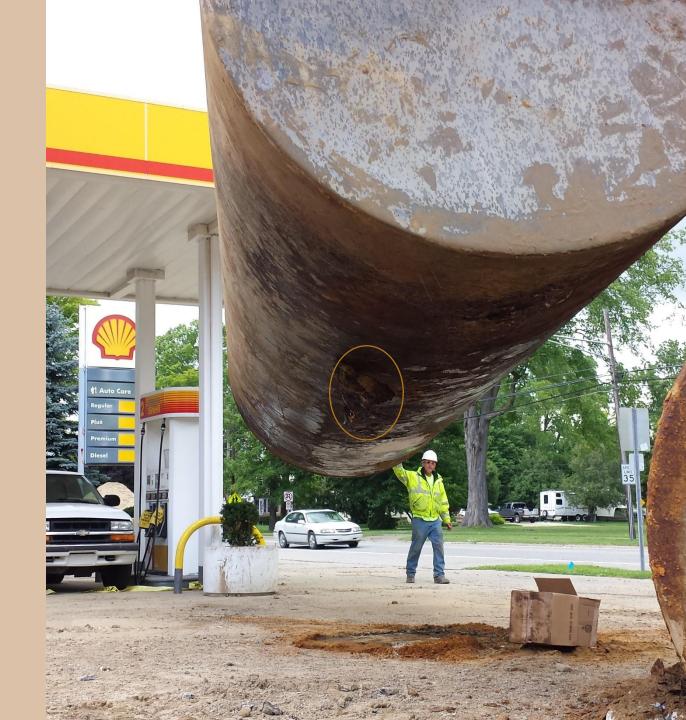

# BACKGROUND

- Gasoline Station from 1970s to 2001
- Six USTs totaling approximately 20,000 gallons
- Gasoline, diesel, kerosene, used oil
- Three reported releases in 1998 1999
- Multiple investigations and monitoring from 1998 to present

## UST AND SOIL REMOVAL

- July 2014
- Three fuel and one used oil
- Tanks pitted and holes
- Removal coincided with UST replacement
- 200 tons of soil removed