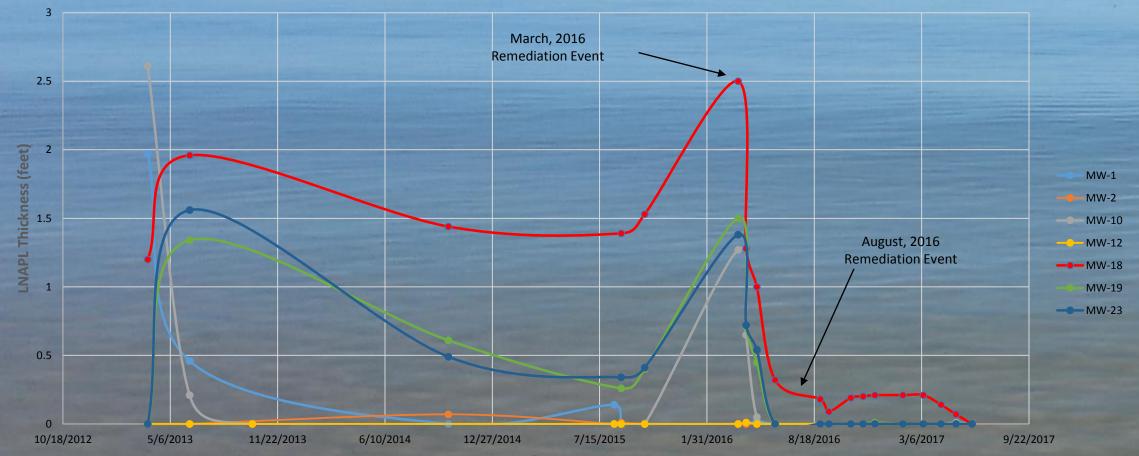

# ISCO INJECTION #1

- Installation of 20 injection wells (2"), December 2015
- Injection at 6 points on west side, then 14 points on east side
- About 3 days of injection, March 2016
- Total of ~ 9,000 gallons injected
- Strategic extraction at 10 points
- Periodic checks for 2 months showed major reduction in LNAPL
   Substantial LNAPL remained, second round recommended

## ISCO INJECTION #2

- Repeat of previous Injection Event
- About three days of injection, August 2016
- Total of ~ 9,500 gallons injected
- Results very favorable

## RESULTS 1.5 YEARS AFTER INITIAL EVENT

**LNAPL Thickness Over Time in Monitoring Wells** 

Date

| Well ID                        | Date       | Depth to Water<br>(ft.) | DEPTH TO<br>LNAPL (ft.) | LNAPL<br>THICKNESS<br>(ft.) |  | Well ID        | Dat            |
|--------------------------------|------------|-------------------------|-------------------------|-----------------------------|--|----------------|----------------|
|                                | 3/25/2013  |                         | 43.06                   | 1.97                        |  |                | 3/25/          |
|                                | 6/11/2013  | 43.62                   | 43.16                   | 0.46                        |  |                | 6/11/          |
| Color Mail State               | 10/7/2015  | 42.95                   |                         |                             |  |                | 10/6/          |
| - Martin - Martin              | 3/29/2016  | 44.1                    | 43.40                   | 0.70                        |  |                | 8/24/          |
|                                | 4/13/2016  | 43.54                   |                         |                             |  |                | 10/7/          |
| and the second division of the | 5/3/2016   | 43.23                   | 43.21                   | 0.02                        |  |                | 3/29/<br>4/13/ |
|                                | 6/6/2016   | 42.96                   |                         |                             |  |                | 5/3/2          |
| - Alexandre                    | 7/9/2016   | 42.77                   |                         |                             |  | and the second | 6/6/2          |
|                                | 8/10/2016  | 42.69                   |                         |                             |  |                | 7/9/2          |
| MW-01                          | 8/29/2016  | 42.69                   |                         |                             |  | MW-10          | 8/10/          |
|                                | 9/14/2016  | 42.71                   |                         |                             |  |                | 8/29/          |
| a stand of the stand           | 10/25/2016 | 42.84                   | -                       |                             |  |                | 9/14/          |
|                                | 11/17/2016 | 42.95                   | -                       |                             |  |                | 10/25/         |
|                                | 12/9/2016  | 43.02                   |                         |                             |  |                | 11/17/         |
|                                | 1/30/2017  | 43.10                   |                         |                             |  |                | 12/9/          |
|                                | 3/9/2017   | 43.09                   |                         |                             |  |                | 1/30/<br>3/9/2 |
|                                | 4/11/2017  | 42.96                   |                         |                             |  | 4/11/          |                |
|                                | 5/6/2017   | 42.47                   | (                       |                             |  |                | 5/6/2          |

| MW-18 LNAPL REMOVED |  |
|---------------------|--|
|                     |  |
|                     |  |
|                     |  |
|                     |  |
|                     |  |
|                     |  |
|                     |  |

| Well ID  | Date       | Depth to Water<br>(ft.) | DEPTH TO<br>LNAPL (ft.) | LNAPL<br>THICKNESS<br>(ft.) |
|----------|------------|-------------------------|-------------------------|-----------------------------|
|          | 3/25/2013  | 46.57                   | 45.37                   | 1.2                         |
|          | 6/11/2013  | 46.80                   | 44.84                   | 1.96                        |
|          | 10/6/2014  | 46.11                   | 44.67                   | 1.44                        |
|          | 8/24/2015  | 46.11                   | 44.72                   | 1.39                        |
|          | 10/7/2015  | 46.28                   | 44.75                   | 1.53                        |
|          | 3/29/2016  | 47.15                   | bailed                  | 2.50                        |
|          | 4/13/2016  | 46.31                   | 45.03                   | 1.28                        |
|          | 5/3/2016   | 45.92                   | 44.92                   | 1.00                        |
|          | 6/6/2016   | 45.14                   | 44.82                   | 0.32                        |
|          | 7/9/2016   | 44.82                   | 44.66                   | 0.16                        |
| MW-18    | 8/10/2016  | 44.81                   | 44.65                   | 0.16                        |
|          | 8/29/2016  | 44.83                   | 44.65                   | 0.18                        |
|          | 9/14/2016  | 44.81                   | 44.72                   | 0.09                        |
|          | 10/25/2016 | 45.10                   | 44.91                   | 0.19                        |
|          | 11/17/2016 | 45.15                   | 44.95                   | 0.20                        |
|          | 12/9/2016  | 45.26                   | 45.05                   | 0.21                        |
|          | 1/30/2017  | 45.22                   | 45.01                   | 0.21                        |
|          | 3/9/2017   | 45.18                   | 44.97                   | 0.21                        |
|          | 4/11/2017  | 45.02                   | 44.88                   | 0.14                        |
|          | 5/6/2017   | 44.32                   | (                       |                             |
| Store in |            |                         | -                       |                             |
|          |            |                         |                         |                             |

## MW-18 POST INJECTION

- Highest thickness of LNAPL was observed in MW-18 in March 2016.
  - More than 90% decrease in LNAPL thickness in MW-18 (from 1<sup>st</sup> ISCO injection to the 2<sup>nd</sup> injection)
- Indicates an excellent reduction in LNAPL