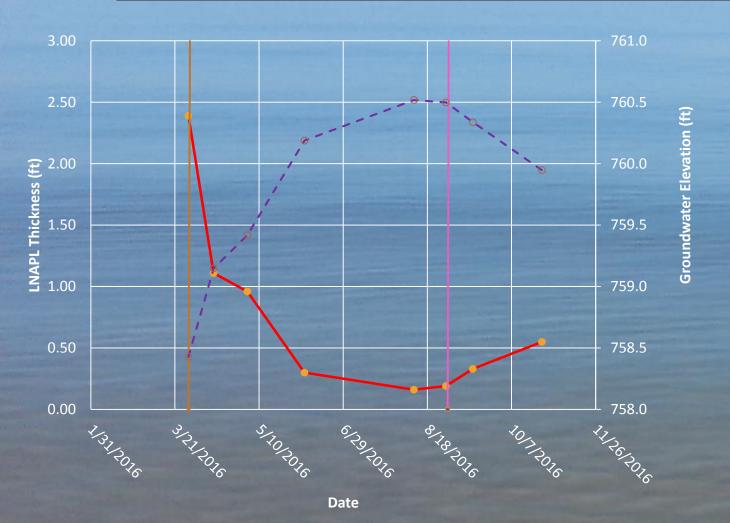

## MW-18 POST INJECTION

- Highest thickness of LNAPL was observed in MW-18 in March 2016.
  - More than 90% decrease in LNAPL thickness in MW-18 (from 1<sup>st</sup> ISCO injection to the 2<sup>nd</sup> injection)
- Indicates an excellent reduction in LNAPL

## IW-12 POST INJECTION

- ---- LNAPL (IW-12) ---- ISCO - 1 ---- ISCO - 2 ----- GW (IW-12)
- IW-12 is located approximately 45 feet NW of MW-18.
- More than 90% decrease in LNAPL thickness in IW-12 (from 1<sup>st</sup> ISCO injection to the 2<sup>nd</sup> injection)
- Indicates an excellent reduction in LNAPL throughout the Site