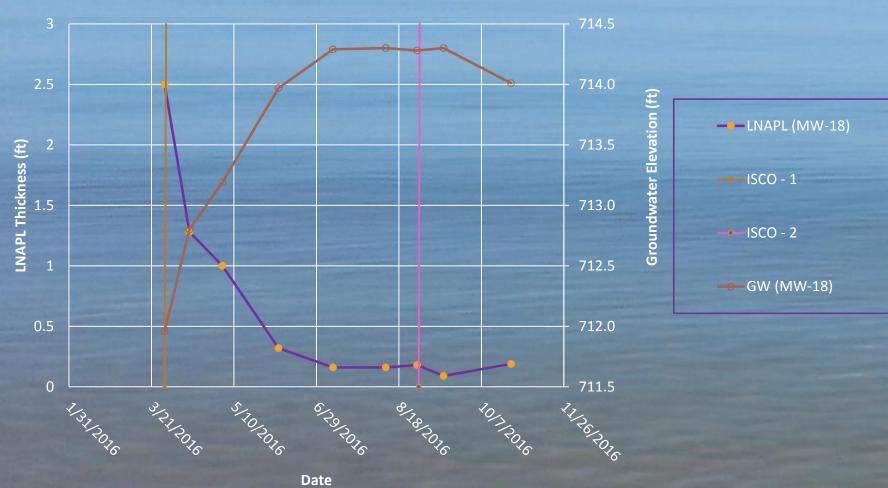

## MW-18 POST INJECTION

- Highest thickness of LNAPL was observed in MW-18 in March 2016.
  - More than 90% decrease in LNAPL thickness in MW-18 (from 1<sup>st</sup> ISCO injection to the 2<sup>nd</sup> injection)
- Indicates an excellent reduction in LNAPL

## ESTIMATED MASS OF LNAPL ON SITE

- Mass of LNAPL was estimated based on the LNAPL thicknesses measured at monitoring wells.
- More than 90% of LNAPL has been removed from the 1<sup>st</sup> ISCO injection to the 2<sup>nd</sup> injection.
- Indicates an excellent reduction in LNAPL throughout the Site.