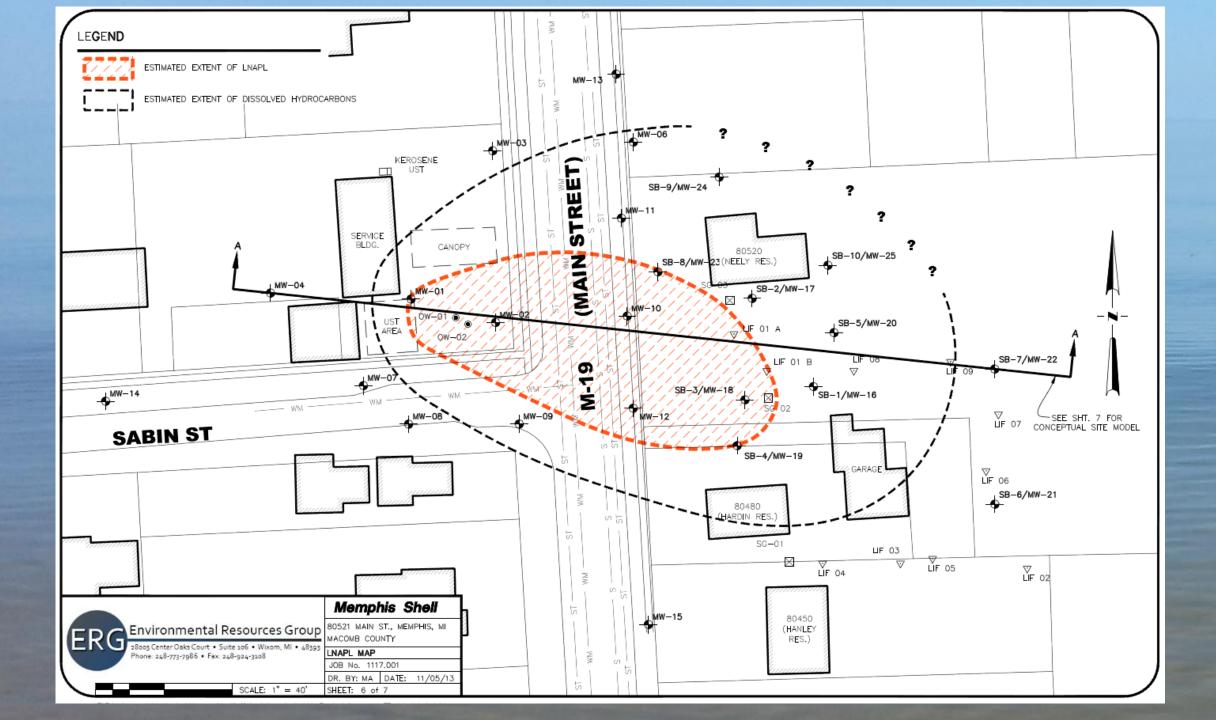

#### OCCURRENCE OF LNAPL

- MW's 01, 02, and OW's 01, 02 on west side
- MW's 10, 12, **18,** 19, 23 on east side
- Up to 2.5 feet thick in wells 10 and 18
- Migrating

#### CONCEPTUAL SITE MODEL

- CSM as developed in 2013
- Identifies areas of greatest risk to be addressed

#### CONTAMINANT SOURCES

- USTs and associated piping located on the Site
- Grossly contaminated soils in the area of the USTs
- LNAPL plume
- Dissolved plume
- POTENTIAL RECEPTORS
  - On-site subsurface construction workers
  - Three residential properties located east of the site
- Additional downgradient residences
- Water supply wells approximately 0.5 mile east of the Site
- Belle River, located approximately 0.75 mile east of the site.
- POTENTIAL EXPOSURE PATHWAYS
- Direct Contact of contaminated and potential saturated soils on-site
- Drinking Water at off-site water supply wells
- Vapor Intrusion into nearby residential
- GSI from dissolved and LNAPL plume migrating towards Belle River

#### LEGEND

ESTIMATED EXTENT OF LNAPL

#### ESTIMATED EXTENT OF DISSOLVED HYDROCARBONS