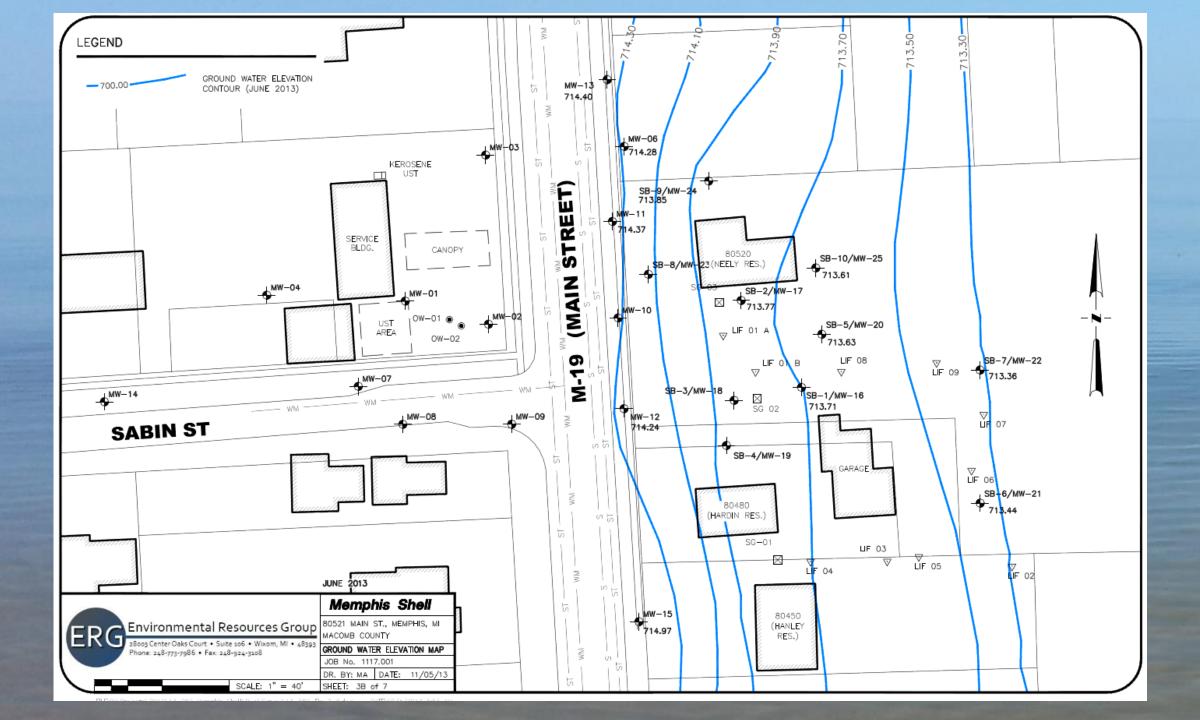

# PRIOR INVESTIGATIONS

- Initial Assessment Report 1998
  - 15 Monitoring wells (MW-1 thru MW-15 installed on and around Site and on east side of M-19
  - Groundwater at 42 feet bgs, flowing to east
  - Up to 3 feet of LNAPL in 4 of 15 MWs, migrating under M-19
- Additional Investigation 2000 2012
  - Periodic groundwater monitoring
  - LNAPL monitoring (Free Product Reports)

## REMEDIAL INVESTIGATION RESULTS

- Primarily 10 feet of clay overlying fine to medium sand, tight
- Groundwater at 43 to 47 feet bgs
- Flowing to east at ~ 1.7 cm/sec (0.05 ft/day)
- Dissolved petroleum plume extends under and beyond residential properties
- Up to 3 feet of LNAPL in 7 of 25 MWs, including under residential properties
- LIF confirmed extent of LNAPL plume: ~250 feet east to south-east of source
  No vapors detected near residences above screening levels

#### OCCURRENCE OF LNAPL

- MW's 01, 02, and OW's 01, 02 on west side
- MW's 10, 12, **18,** 19, 23 on east side
- Up to 2.5 feet thick in wells 10 and 18
- Migrating