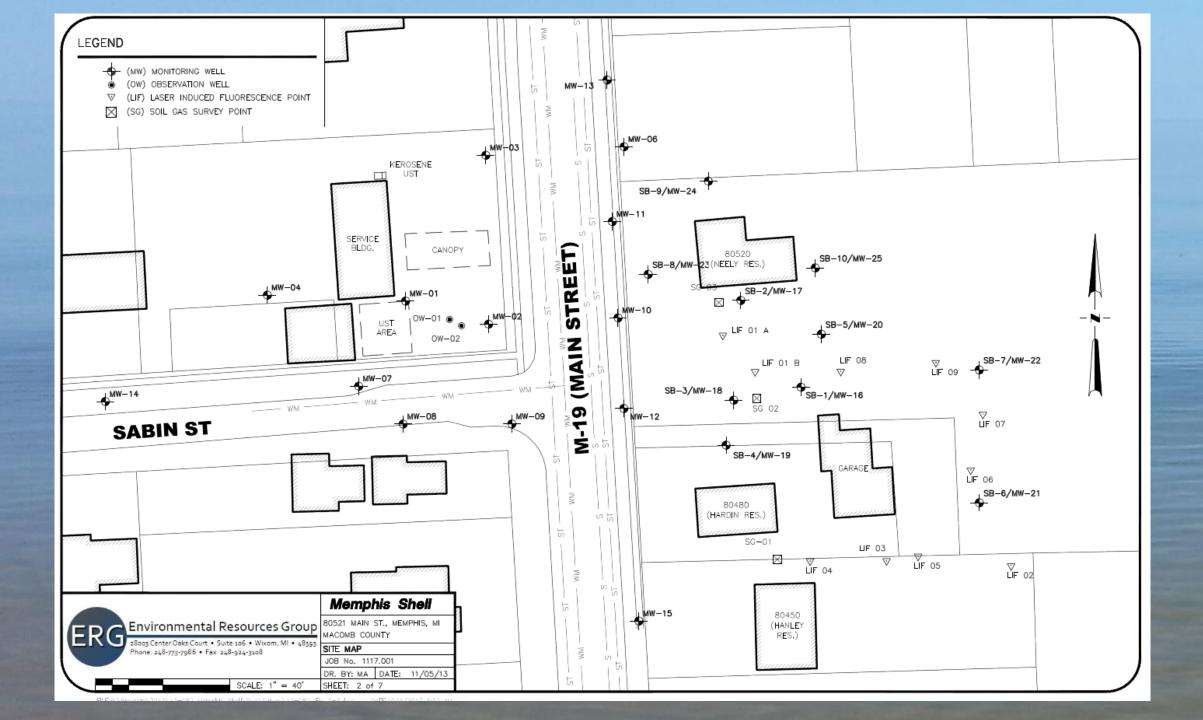

# PRIOR INVESTIGATIONS

- Initial Assessment Report 1998
  - 15 Monitoring wells (MW-1 thru MW-15 installed on and around Site and on east side of M-19
  - Groundwater at 42 feet bgs, flowing to east
  - Up to 3 feet of LNAPL in 4 of 15 MWs, migrating under M-19
- Additional Investigation 2000 2012
  - Periodic groundwater monitoring
  - LNAPL monitoring (Free Product Reports)

#### REMEDIAL INVESTIGATION

- MDEQ took over in 2013
- Contracted RI/FS
- 10 additional soil boring/monitoring wells (MW-16 thru MW-25) installed on east side of M-19 at residential properties
- LIF for LNAPL Delineation Soil Gas Survey for Vapor Intrusion
- Periodic monitoring

#### OCCURRENCE OF LNAPL

- MW's 01, 02, and OW's 01, 02 on west side
- MW's 10, 12, **18,** 19, 23 on east side
- Up to 2.5 feet thick in wells 10 and 18
- Migrating