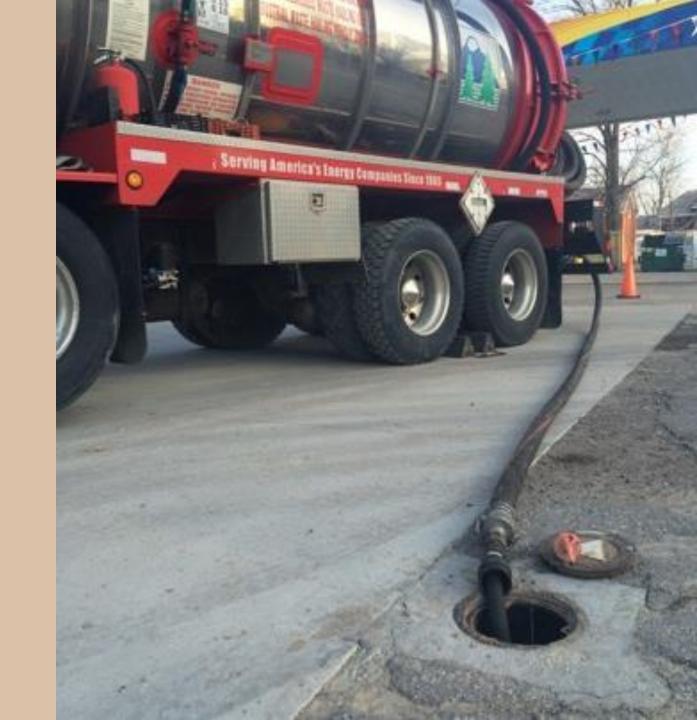

uccess: ~900 gallons into well and 500 ppm persulfate observed at extraction well 40 feet away
- Change in original strategy to using permanent injection points



# ISCO INJECTION #1

- Installation of 20 injection wells (2"), December 2015
- Injection at 6 points on west side, then 14 points on east side
- About 3 days of injection, March 2016
- Total of ~ 9,000 gallons injected
- Strategic extraction at 10 points
- Periodic checks for 2 months showed major reduction in LNAPL
   Substantial LNAPL remained, second round recommended





## ISCO INJECTION #2

- Repeat of previous Injection Event
- About three days of injection, August 2016
- Total of ~ 9,500 gallons injected
- Results very favorable





## CHEMICAL APPLICATION



## TYPICAL INJECTION POINT





## VAC TRUCK EXTRACTION





## RESULTS 1.5 YEARS AFTER INITIAL EVENT

**LNAPL Thickness Over Time in Monitoring Wells** 



Date

| Well ID                        | Date       | Depth to Water<br>(ft.) | DEPTH TO<br>LNAPL (ft.) | LNAPL<br>THICKNESS<br>(ft.) |  | Well ID        | Dat            |
|--------------------------------|------------|-------------------------|-------------------------|-----------------------------|--|----------------|----------------|
|                                | 3/25/2013  |                         | 43.06                   | 1.97                        |  |                | 3/25/          |
|                                | 6/11/2013  | 43.62                   | 43.16                   | 0.46                        |  |                | 6/11/          |
| Color Mail State