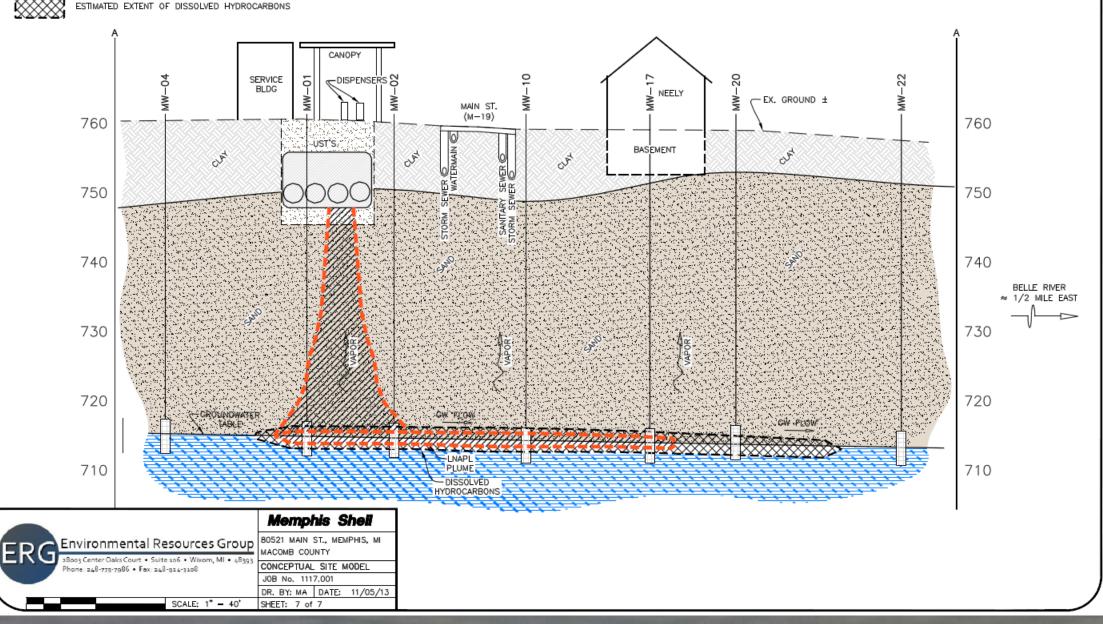

#### CONCEPTUAL SITE MODEL

- CSM as developed in 2013
- Identifies areas of greatest risk to be addressed

#### CONTAMINANT SOURCES

- USTs and associated piping located on the Site
- Grossly contaminated soils in the area of the USTs
- LNAPL plume
- Dissolved plume
- POTENTIAL RECEPTORS
  - On-site subsurface construction workers
  - Three residential properties located east of the site
- Additional downgradient residences
- Water supply wells approximately 0.5 mile east of the Site
- Belle River, located approximately 0.75 mile east of the site.
- POTENTIAL EXPOSURE PATHWAYS
- Direct Contact of contaminated and potential saturated soils on-site
- Drinking Water at off-site water supply wells
- Vapor Intrusion into nearby residential
- GSI from dissolved and LNAPL plume migrating towards Belle River