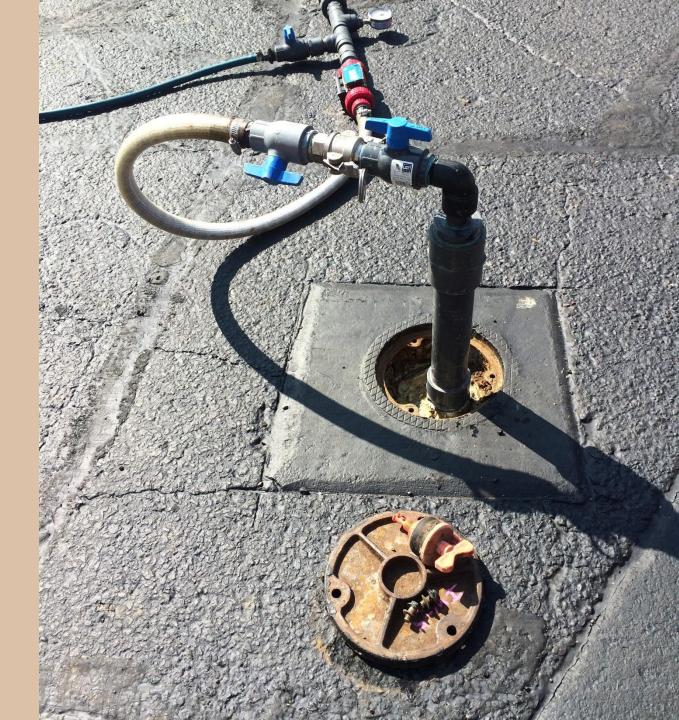

## ISCO TECHNOLOGY

- Injection of Klozur sodium persulfate catalized with sodium hydroxide
- Capable of oxidizing a broad range of recalcitrant compounds and LNAPL
- Injected using direct push technology (DPT) and/or injection wells, with simultaneous extraction from nearby wells
- "Pulls" chemicals through the formation

# ISCO PILOT STUDY

- August 2015
- Injection at five DPT points, 35 to 48 feet bgs
- Extraction at one well
- Fail: three DPT points with very low volume acceptance, two with refusal
- Permanent well (MW-26) was used as an injection point as a trial
- Success: ~900 gallons into well and 500 ppm persulfate observed at extraction well 40 feet away
- Change in original strategy to using permanent injection points

# ISCO INJECTION #1

- Installation of 20 injection wells (2"), December 2015
- Injection at 6 points on west side, then 14 points on east side
- About 3 days of injection, March 2016
- Total of ~ 9,000 gallons injected
- Strategic extraction at 10 points
- Periodic checks for 2 months showed major reduction in LNAPL
   Substantial LNAPL remained, second round recommended