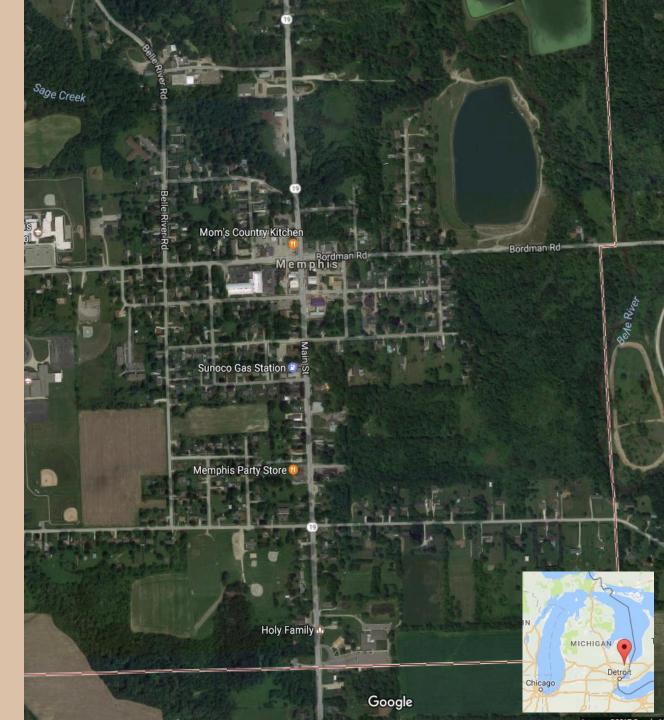

#### GENERAL SITE SETTING

- Small town in northern Macomb County, MI
- Commercial and residential properties adjacent to Site
- Municipal water supply, but many private wells
- Nearby Belle River (1/2 mile)

- "Site" on west side of M-19 (Main Street)
- Former (and current) UST basin
- Residential dwellings, with basements, on east side of M-19
- Sparse residential and wooded land to east