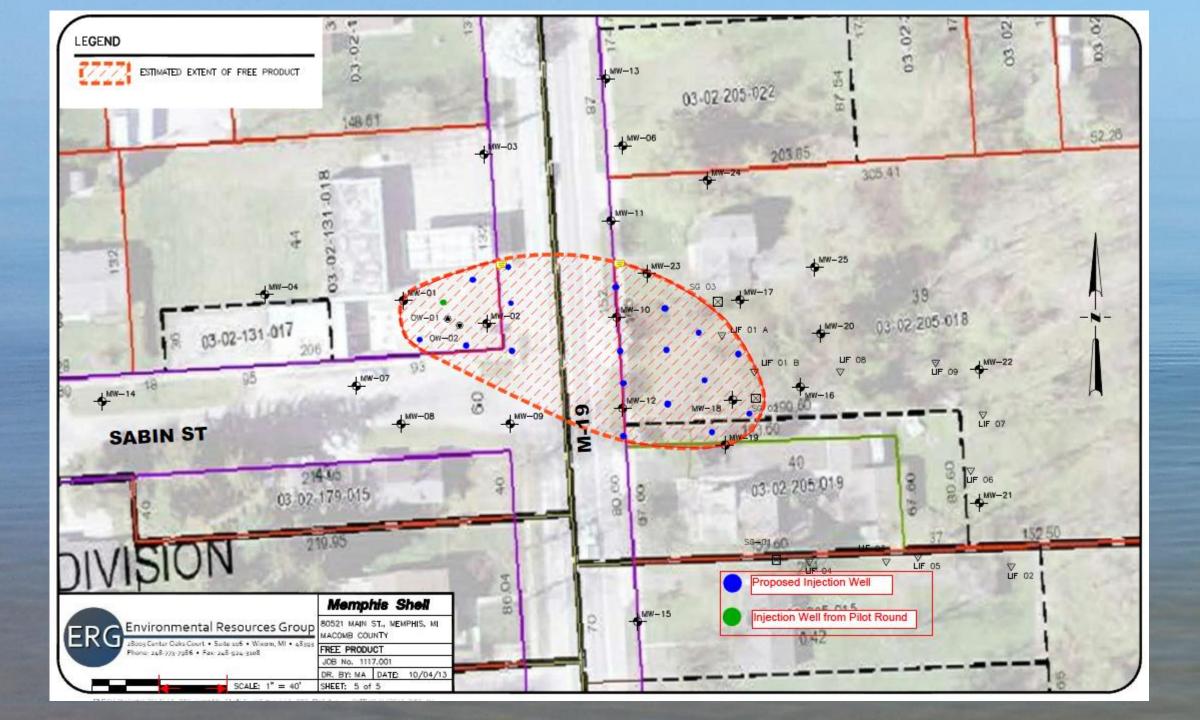

#### OCCURRENCE OF LNAPL

- MW's 01, 02, and OW's 01, 02 on west side
- MW's 10, 12, **18,** 19, 23 on east side
- Up to 2.5 feet thick in wells 10 and 18
- Migrating

# ISCO INJECTION #1

- Installation of 20 injection wells (2"), December 2015
- Injection at 6 points on west side, then 14 points on east side
- About 3 days of injection, March 2016
- Total of ~ 9,000 gallons injected
- Strategic extraction at 10 points
- Periodic checks for 2 months showed major reduction in LNAPL
   Substantial LNAPL remained, second round recommended

## ISCO INJECTION #2

- Repeat of previous Injection Event
- About three days of injection, August 2016
- Total of ~ 9,500 gallons injected
- Results very favorable