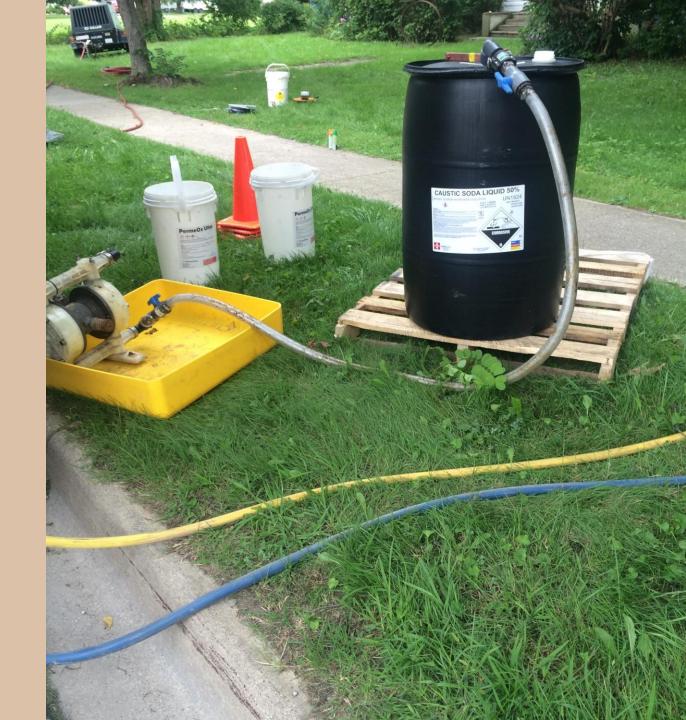

## ISCO TECHNOLOGY

- Injection of Klozur sodium persulfate catalized with sodium hydroxide
- Capable of oxidizing a broad range of recalcitrant compounds and LNAPL
- Injected using direct push technology (DPT) and/or injection wells, with simultaneous extraction from nearby wells
- "Pulls" chemicals through the formation

## CHEMICAL APPLICATION