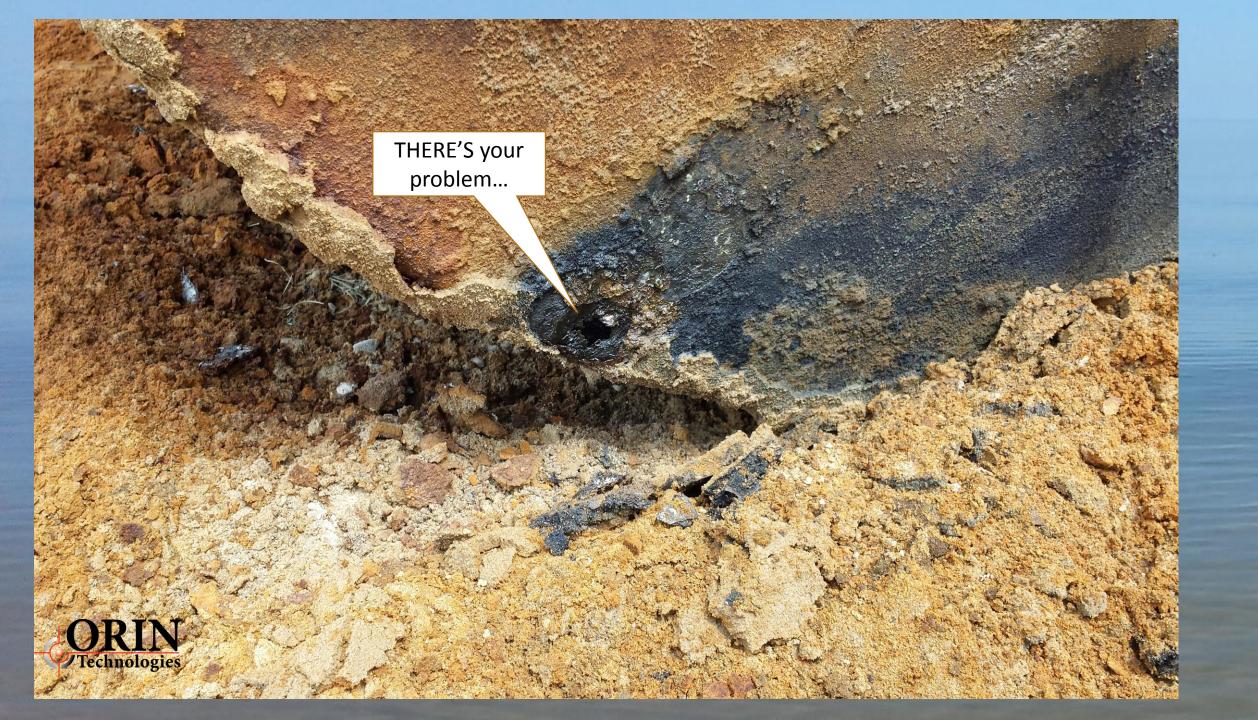

## UST AND SOIL REMOVAL

- July 2014
- Three fuel and one used oil
- Tanks pitted and holes
- Removal coincided with UST replacement
- 200 tons of soil removed