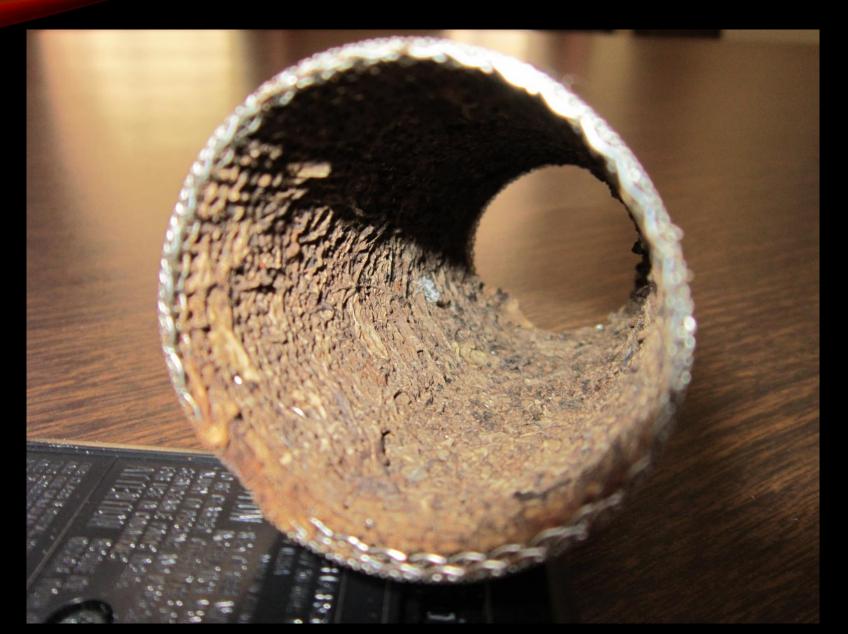

# LEAKING FILTERS

# DISPENSER METER SCREEN

This O/O had trouble dispensing due to clogged filters. So rather than investigate the cause, he decided to not use filters at all, and replaced them with test caps. His problems were much worse than he thought...

#### THIS IS NOT A FILTER!