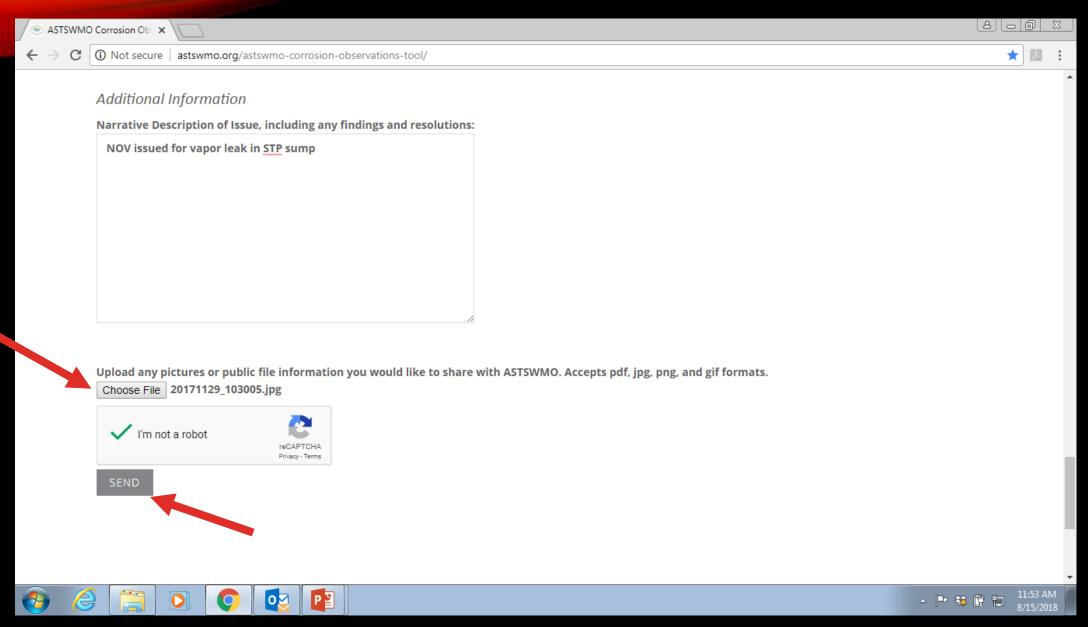

http://astswmo.org/astswmo-corrosion-observations-tool/

If you find anything that looks like what you're seeing here today, we now have a way to report it!

Agency/Organization\*

NIDEP

Your Email\*

michael.hollis@dep.nj.gov

Location of UST System (City/State)\*

Holmdel, NJ