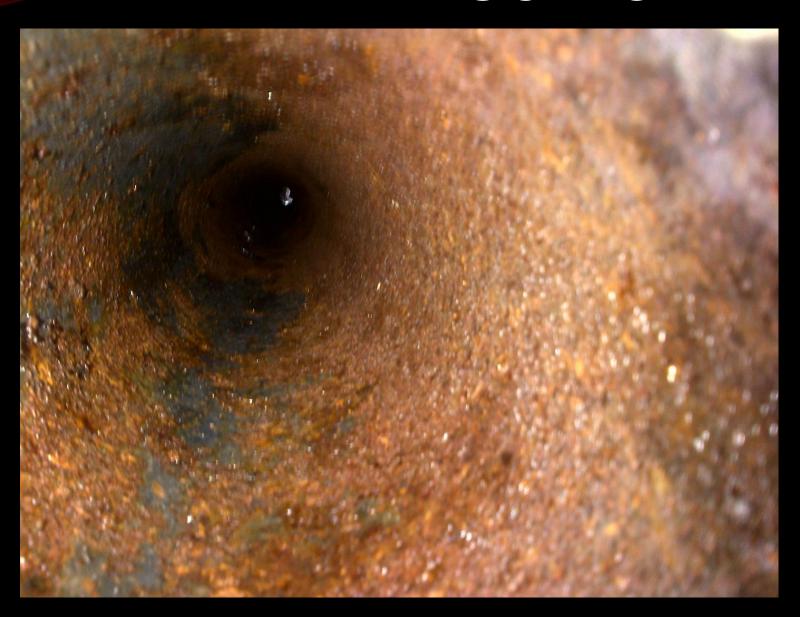

# CORROSION AND RELATED ISSUES FOUND DURING INSPECTIONS

Michael Hollis

NJDEP

ASTSWMO Emerging Fuels Task Force

# LEAKING DISPENSER METER



# LEAKING FILTERS



## CORROSION UNDER TOGGLE CAP



# CORRODED RISER



# DISPENSER METER SCREEN



This O/O had trouble dispensing due to clogged filters. So rather than investigate the cause, he decided to not use filters at all, and replaced them with test caps. His problems were much worse than he thought...

#### THIS IS NOT A FILTER!



## CORROSION HOLE THROUGH ANNULAR RISER

...He had a significant issue with microbes and corrosion. His annular sensor was in alarm due to this corrosion hole at the bottom of his riser. This tank was subsequently removed.



# DAMAGED PLLD



# STP CORROSION



#### TOP OF STRIKE PLATE

This is a strike plate from beneath the fill of a 7 year old fiberglass-coated steel tank that began with a small amount of water in the annular space that turned to diesel a few weeks later...



#### BOTTOM OF STRIKE PLATE

The corner