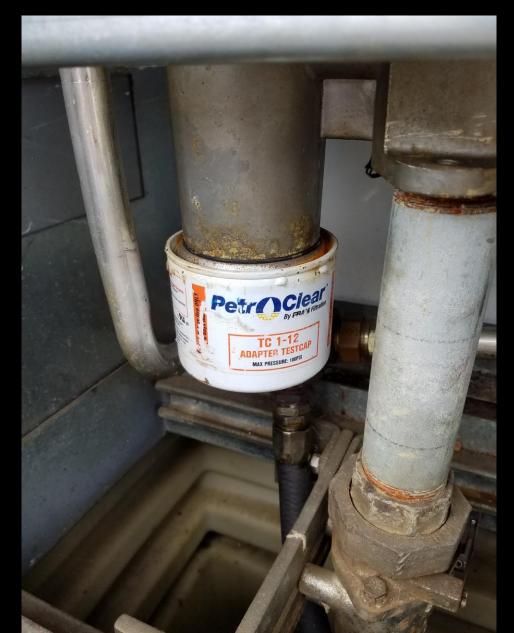

# LEAKING FILTERS

# DISPENSER METER SCREEN

This O/O had trouble dispensing due to clogged filters. So rather than investigate the cause, he decided to not use filters at all, and replaced them with test caps. His problems were much worse than he thought...

#### THIS IS NOT A FILTER!