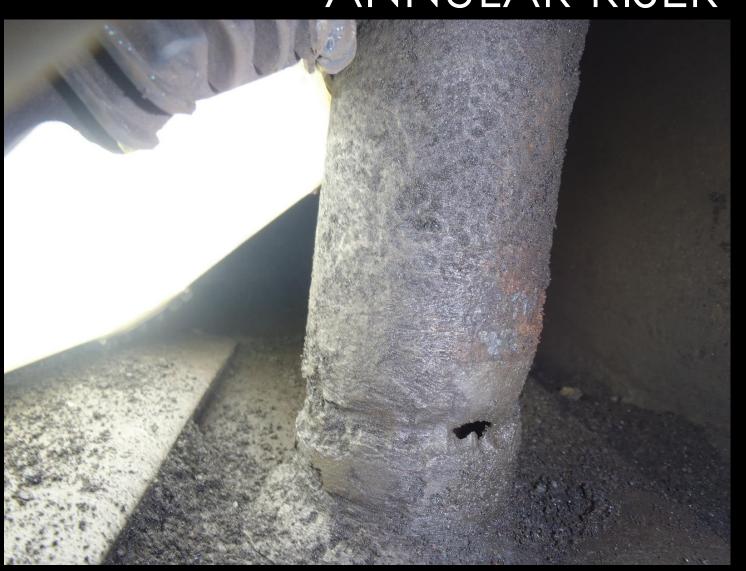

# CORRODED RISER

## CORROSION HOLE THROUGH ANNULAR RISER

...He had a significant issue with microbes and corrosion. His annular sensor was in alarm due to this corrosion hole at the bottom of his riser. This tank was subsequently removed.