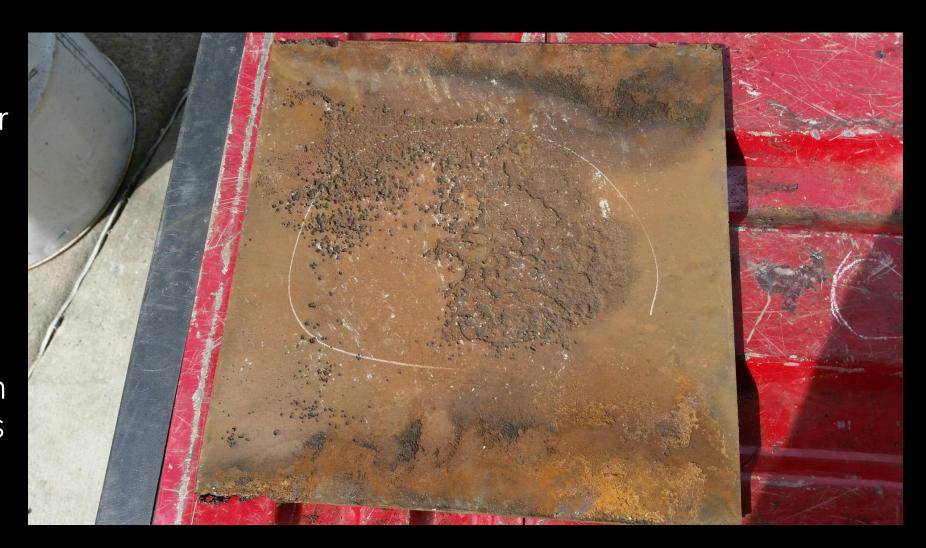

#### BOTTOM OF STRIKE PLATE

The corners of the plate were no longer welded to the bottom, and the inner steel wall of the tank was pitted much like the bottom of this strike plate. The liquid from the tank bottom was seeping into the annular space.