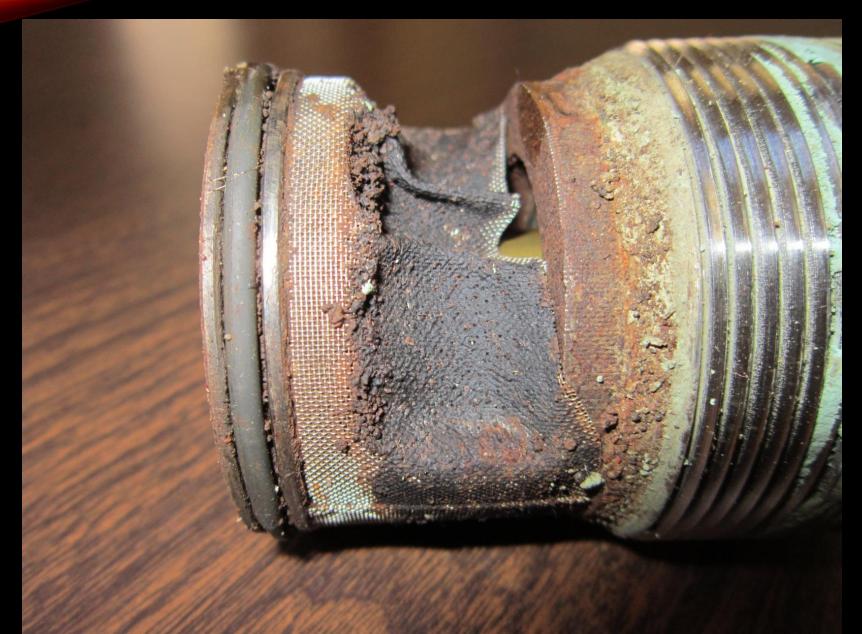

# LEAKING FILTERS

# DISPENSER METER SCREEN

This O/O had trouble dispensing due to clogged filters. So rather than investigate the cause, he decided to not use filters at all, and replaced them with test caps. His problems were much worse than he thought...

#### THIS IS NOT A FILTER!