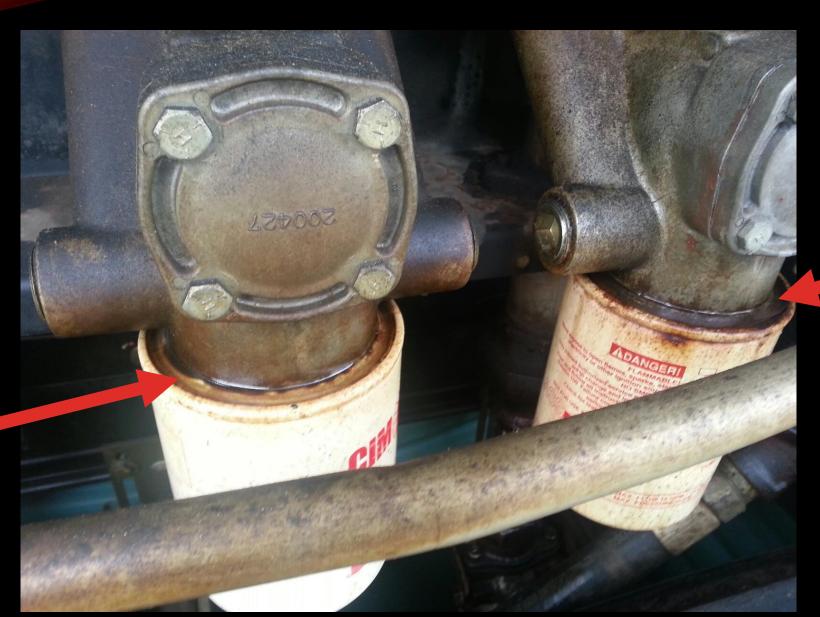

# CORROSION AND RELATED ISSUES FOUND DURING INSPECTIONS

Michael Hollis

NJDEP

ASTSWMO Emerging Fuels Task Force

# LEAKING DISPENSER METER



# LEAKING FILTERS



## CORROSION UNDER TOGGLE CAP



# CORRODED RISER



# DISPENSER METER SCREEN



This O/O had trouble dispensing due to clogged filters. So rather than investigate the cause, he decided to not use filters at all, and replaced them with test caps. His problems were much worse than he thought...

#### THIS IS NOT A FILTER!



## CORROSION HOLE THROUGH ANNULAR RISER

...He had a significant issue with microbes and corrosion. His annular sensor was in alarm due to this corrosion hole at the bottom of his riser. This tank was subsequently removed.



# DAMAGED PLLD



# STP CORROSION



#### TOP OF STRIKE PLATE

This is a strike plate from beneath the fill of a 7 year old fiberglass-coated steel tank that began with a small amount of water in the annular space that turned to diesel a few week