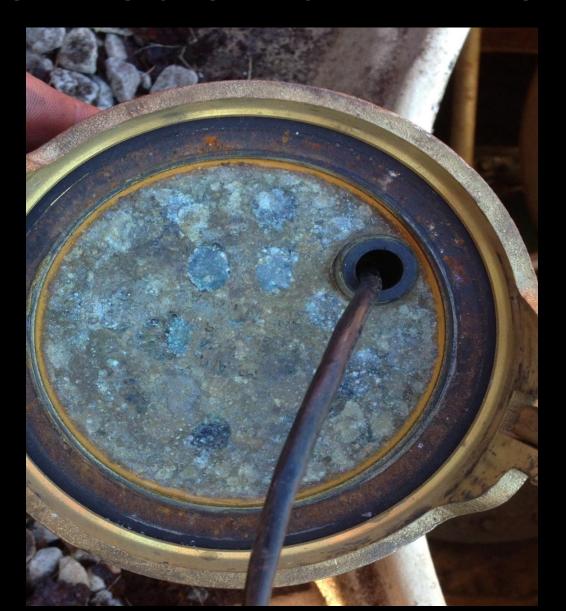

# CORROSION AND RELATED ISSUES FOUND DURING INSPECTIONS

Michael Hollis

NJDEP

ASTSWMO Emerging Fuels Task Force

# LEAKING DISPENSER METER



# LEAKING FILTERS



## CORROSION UNDER TOGGLE CAP



# CORRODED RISER



# DISPENSER METER SCREEN



This O/O had trouble dispensing due to clogged filters. So rather than investigate the cause, he decided to not use filters at all, and replaced them with test caps. His problems were much worse than he thought...

#### THIS IS NOT A FILTER!



## CORROSION HOLE THROUGH ANNULAR RISER

...He had a significant issue with microbes and corrosion. His annular sensor was in alarm due to this corrosion hole at the bottom of his riser. This tank was subsequently removed.



# DAMAGED PLLD



# STP CORROSION



#### TOP OF STRIKE PLATE

This is a strike plate from beneath the fill of a 7 year old fiberglass-coated steel tank that began with a small amount of water in the annular space that turned to diesel a few weeks later...



#### BOTTOM OF STRI