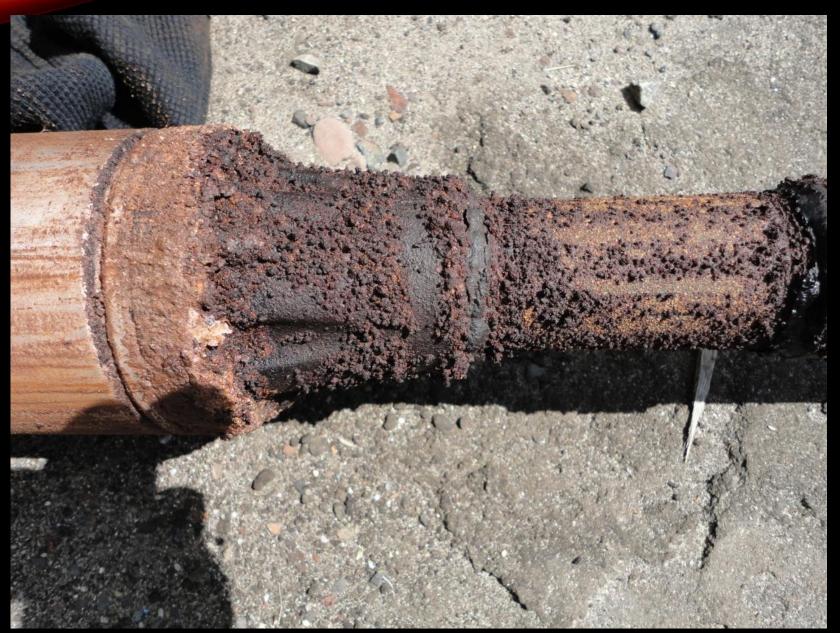

# CORROSION AND RELATED ISSUES FOUND DURING INSPECTIONS

Michael Hollis

NJDEP

ASTSWMO Emerging Fuels Task Force

# LEAKING DISPENSER METER



# LEAKING FILTERS



## CORROSION UNDER TOGGLE CAP



# CORRODED RISER



# DISPENSER METER SCREEN



This O/O had trouble dispensing due to clogged filters. So rather than investigate the cause, he decided to not use filters at all, and replaced them with test caps. His problems were much worse than he thought...

#### THIS IS NOT A FILTER!



## CORROSION HOLE THROUGH ANNULAR RISER

...He had a significant issue with microbes and corrosion. His annular sensor was in alarm due to this corrosion hole at the bottom of his riser. This tank was subsequently removed.



# DAMAGED PLLD



# STP CORROSION



#### TOP OF STRIKE PLATE

This is a strike plate from beneath the fill of a 7 year old fiberglass-coated steel tank that began with a small amount of water in the annular space that turned to diesel a few weeks later...



#### BOTTOM OF STRIKE PLATE

The corners of the plate were no longer welded to the bottom, and the inner steel wall of the tank was pitted much like the bottom of this strike plate. The liquid from the tank bottom was seeping into the annular space.



http://astswmo.org/astswmo-corrosion-observations-tool/

If you find anything that looks like what you're seeing here today, we now have a way to report it!





Agency/Organization\*

NIDEP

Your Email\*

michael.hollis@dep.nj.gov

Location of UST System (City/State)\*

Holmdel, NJ