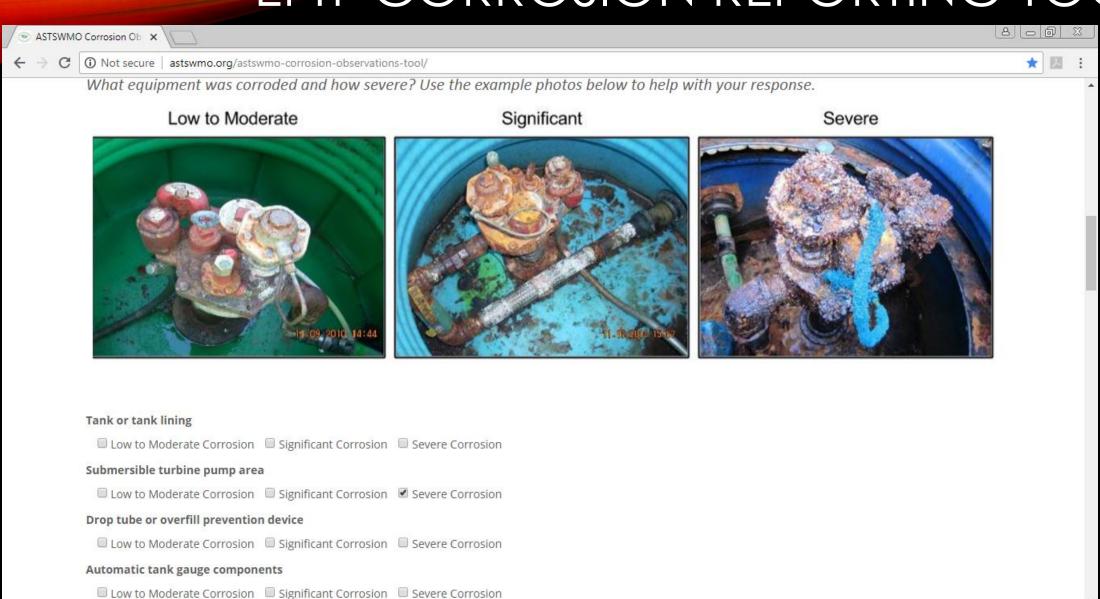

http://astswmo.org/astswmo-corrosion-observations-tool/

If you find anything that looks like what you're seeing here today, we now have a way to report it!

Agency/Organization\*

NIDEP

Your Email\*

michael.hollis@dep.nj.gov