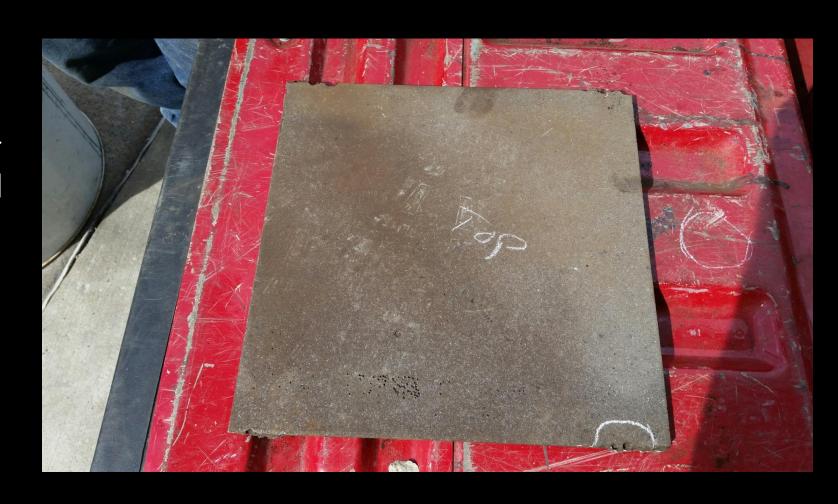

#### TOP OF STRIKE PLATE

This is a strike plate from beneath the fill of a 7 year old fiberglass-coated steel tank that began with a small amount of water in the annular space that turned to diesel a few weeks later...