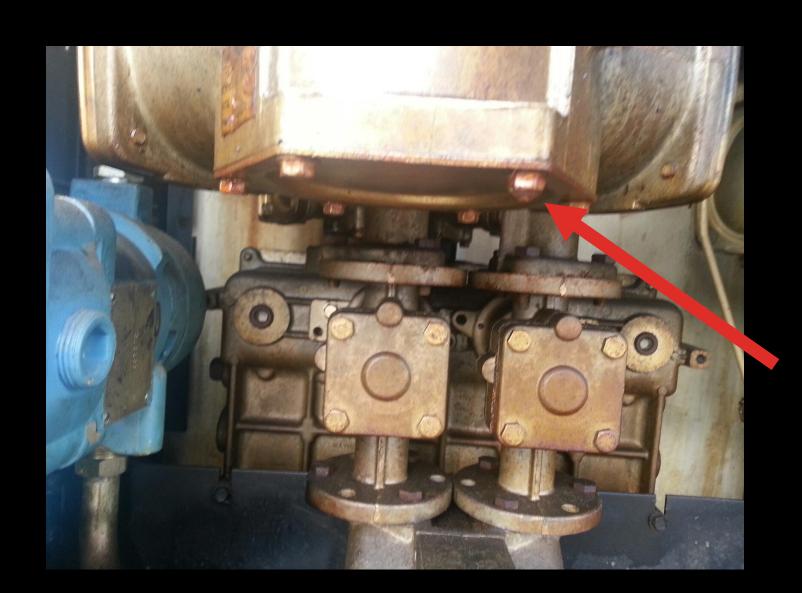

# CORROSION AND RELATED ISSUES FOUND DURING INSPECTIONS

Michael Hollis

NJDEP

ASTSWMO Emerging Fuels Task Force

# LEAKING DISPENSER METER



# LEAKING FILTERS



## CORROSION UNDER TOGGLE CAP



# CORRODED RISER



# DISPENSER METER SCREEN



This O/O had trouble dispensing due to clogged filters. So rather than investigate the cause, he decided to not use filters at all, and replaced them with test caps. His problems were much worse than he thought...

#### THIS IS NOT A FILTER!



## CORROSION HOLE THROUGH ANNULAR RISER

...He had a significant issue with microbes and corrosion. His annular sensor was in alarm due to this corrosion hole at the bottom of his riser. This tank was subsequently removed.



# DAMAGED PLLD



# STP CORROSION



#### TOP OF STRIKE PLATE

This is a strike plate from beneath the fill of a 7 year old fiberglass-coated steel tank that began with a small amount of water in the annular space that turned