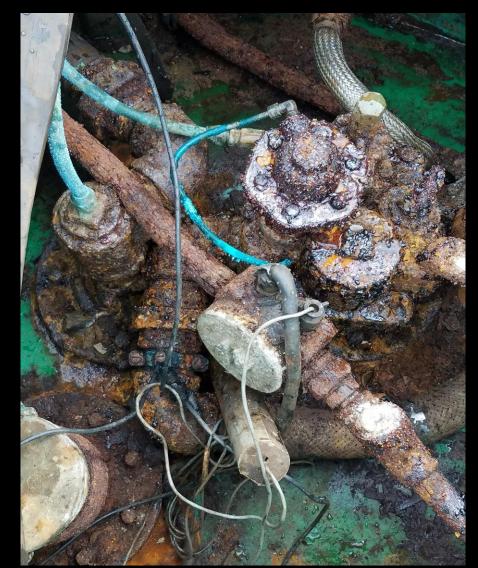

n. His annular sensor was in alarm due to this corrosion hole at the bottom of his riser. This tank was subsequently removed.



# DAMAGED PLLD



# STP CORROSION



#### TOP OF STRIKE PLATE

This is a strike plate from beneath the fill of a 7 year old fiberglass-coated steel tank that began with a small amount of water in the annular space that turned to diesel a few weeks later...



#### BOTTOM OF STRIKE PLATE

The corners of the plate were no longer welded to the bottom, and the inner steel wall of the tank was pitted much like the bottom of this strike plate. The liquid from the tank bottom was seeping into the annular space.



http://astswmo.org/astswmo-corrosion-observations-tool/

If you find anything that looks like what you're seeing here today, we now have a way to report it!





Agency/Organization\*

NIDEP

Your Email\*

michael.hollis@dep.nj.gov

Location of UST System (City/State)\*

Holmdel, NJ