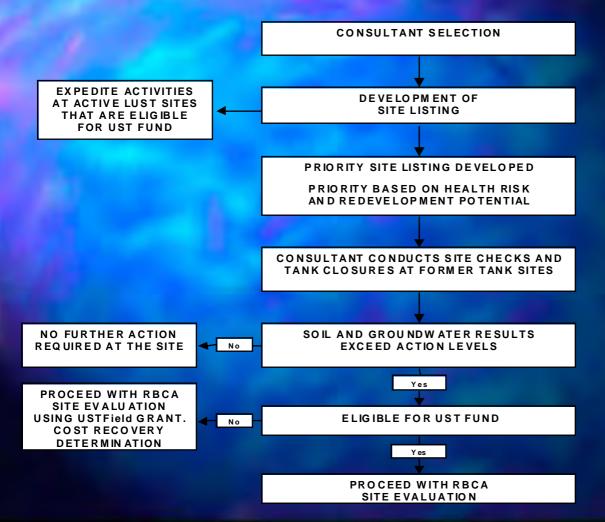

s USTFIELD**

\$100,000 EPA Grant Grant Application Competition Site Selected 2002 10% Match

### **Des Moines Project**

20 Block Area
45 Former Gas Station Sites Reported to be in the Area
23 Sites Identified for the Project
10 Sites Identified for Investigation
Received Access Agreements for 9 Sites



FORMER ED BODENSTEINER STATION

#### **2201 FOREST**



#### **STEVEN BOYT PROPERTY, 2208 FOREST**



#### **MICHAEL KELLY PROPERTY, 2301 FOREST**



#### **POLK COUNTY PROPERTY, 1374 21ST STREET**



### DES MOINES IND SCHOOL DISTRICT, 1820 FOREST



#### **CREATIVE VISIONS, 1343 13TH STREET**



#### **CANDY KITCHEN, 2024 FOREST**

## **RECIPE FOR SUCCESS**

Organization
Web Page
Meetings
Consultant Selection
Assistance to Property Owners
UST Fund

#### USTFIELDS DES MOINES FLOW CHART





## WEB PAGE

Contacts Flow Chart Site Pictures Current Information RFP

### MEETINGS

Project Kick Off Meeting Site Selection Negotiation Neighborhood Associations & City Individual Site Owners

# **CONSULTANT SELECTION**

RFP People Skills

# ASSISTANCE TO PROPERTY OWNERS

Explaining the Project Access Agreements Report Results Filing Claims w/UST Fund

### **UST FUND**

Nonpayment of Taxes--100% Funding to Counties Innocent Land Owner Fund \$20K for Assessment Work Co-payment for Cleanup Work

## **RECENT DEVELOPMENTS**

University Place Lofts--Retail & Housing Development Economic Research Associates--Retail Market Study Drake Student Surveys