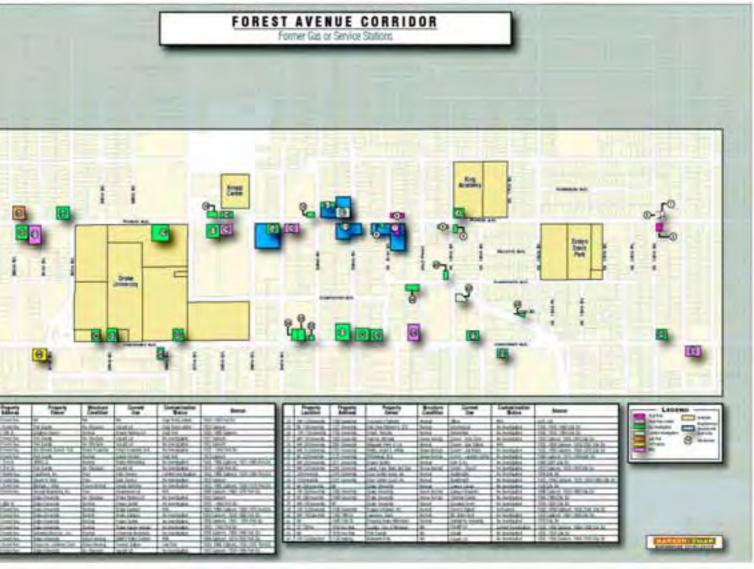

### **Des Moines Project**

20 Block Area
45 Former Gas Station Sites Reported to be in the Area
23 Sites Identified for the Project
10 Sites Identified for Investigation
Received Access Agreements for 9 Sites

FORMER ED BODENSTEINER STATION

#### **2201 FOREST**

#### **STEVEN BOYT PROPERTY, 2208 FOREST**

#### **MICHAEL KELLY PROPERTY, 2301 FOREST**

#### **POLK COUNTY PROPERTY, 1374 21ST STREET**

### DES MOINES IND SCHOOL DISTRICT, 1820 FOREST

#### **CREATIVE VISIONS, 1343 13TH STREET**

#### **CANDY KITCHEN, 2024 FOREST**