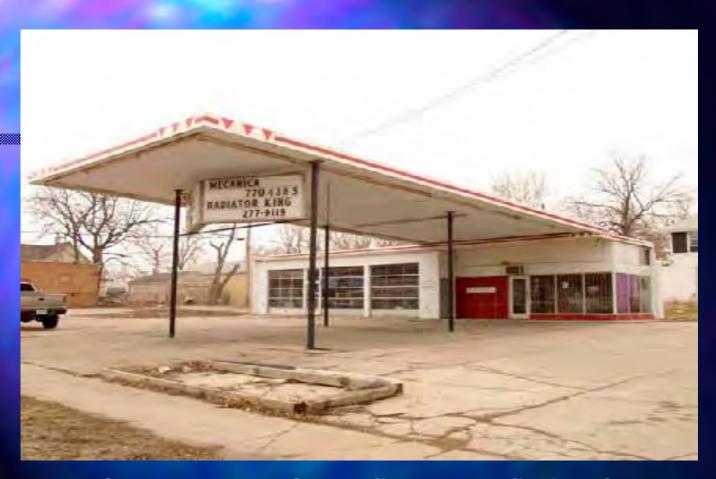

# DES MOINES USTFIELD PROJECT

Jim Humeston Iowa DNR - UST Section Wallace State Office Building Des Moines, IA 50319-0034 jim.humeston@dnr.state.ia.us

## **Des Moines USTFIELD**

\$100,000 EPA Grant Grant Application Competition Site Selected 2002 10% Match

### **Des Moines Project**

20 Block Area
45 Former Gas Station Sites Reported to be in the Area
23 Sites Identified for the Project
10 Sites Identified for Investigation
Received Access Agreements for 9 Sites



FORMER ED BODENSTEINER STATION

#### **2201 FOREST**



#### **STEVEN BOYT PROPERTY, 2208 FOREST**



#### **MICHAEL KELLY PROPERTY, 2301 FOREST**



#### **POLK COUNTY PROPERTY, 1374 21ST STREET**



### DES MOINES IND SCHOOL DISTRICT, 1820 FOREST



#### **CREATIVE VISIONS, 1343 13TH STREET**



#### **CANDY KITCHEN, 2024 FOREST**

## **RECIPE FOR SUCCESS**

Organization
Web Page
Meetings
Consultant Selection
Assistance to Property Owners
UST Fund

#### USTFIELDS DES MOINES FLOW CHART





## WEB PAGE

Contacts Flow Chart Site Pictures Current Information RFP

### MEETINGS

Project Kick Off Meeting Site Selection Negotiation Neighborhood Associations & City Individual Site Owners

# **CONSULTANT SELECTION**

RFP People Skills

# ASSISTANCE TO PROPERTY OWNERS

Explaining the Project Acc